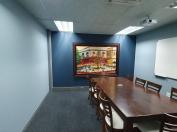

## BACK UP GENERATOR AVAILABLE

The office space to let is situated within the well established Perseguor Techno Park, at 49 De Havilland Crescent, located in the booming area of Persequor, Pretoria. This 133 square metres unit comprises out of 2 open-plan offices and 2 closed office components. The building offers communal facilities including a reception area, a boardroom, a kitchen and a set of ablutions. This prime building is fitted with carpeted flooring and large windows with blinds, allowing natural light to brighten up the office. It features air-conditioning to contribute to enhancing the air quality in the workplace.