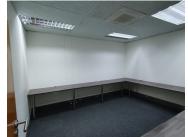

## BACK UP GENERATOR AVAILABLE

The office space to let is situated within the well established Perseguor Techno Park, at 49 De Havilland Crescent, located in the booming area of Persequor, Pretoria. This 133 square metres unit comprises out of 2 open-plan offices and 2 closed office components. The building offers communal facilities including a reception area, a boardroom, a kitchen and a set of ablutions. This prime building is fitted with carpeted flooring and large windows with blinds, allowing natural light to brighten up the office. It features air-conditioning to contribute to enhancing the air quality in the workplace.