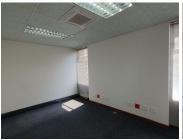

## BACK UP GENERATOR AVAILABLE

The office space to let is situated within the well established Perseguor Techno Park, at 49 De Havilland Crescent, located in the booming area of Persequor, Pretoria. This 133 square metres unit comprises out of 2 open-plan offices and 2 closed office components. The building offers communal facilities including a reception area, a boardroom, a kitchen and a set of ablutions. This prime building is fitted with carpeted flooring and large windows with blinds, allowing natural light to brighten up the office. It features air-conditioning to contribute to enhancing the air quality in the workplace.