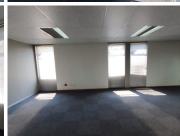

## BACK UP GENERATOR AVAILABLE

The office space to let is situated within the well established Perseguor Techno Park, at 49 De Havilland Crescent, located in the booming area of Persequor, Pretoria. This 133 square metres unit comprises out of 2 open-plan offices and 2 closed office components. The building offers communal facilities including a reception area, a boardroom, a kitchen and a set of ablutions. This prime building is fitted with carpeted flooring and large windows with blinds, allowing natural light to brighten up the office. It features air-conditioning to contribute to enhancing the air quality in the workplace.