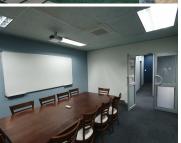

## BACK UP GENERATOR AVAILABLE

The office space to let is situated within the well established Perseguor Techno Park, at 49 De Havilland Crescent, located in the booming area of Persequor, Pretoria. This 133 square metres unit comprises out of 2 open-plan offices and 2 closed office components. The building offers communal facilities including a reception area, a boardroom, a kitchen and a set of ablutions. This prime building is fitted with carpeted flooring and large windows with blinds, allowing natural light to brighten up the office. It features air-conditioning to contribute to enhancing the air quality in the workplace.