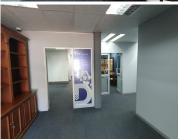

## BACK UP GENERATOR AVAILABLE

The office space to let is situated within the well established Perseguor Techno Park, at 49 De Havilland Crescent, located in the booming area of Persequor, Pretoria. This 133 square metres unit comprises out of 2 open-plan offices and 2 closed office components. The building offers communal facilities including a reception area, a boardroom, a kitchen and a set of ablutions. This prime building is fitted with carpeted flooring and large windows with blinds, allowing natural light to brighten up the office. It features air-conditioning to contribute to enhancing the air quality in the workplace.