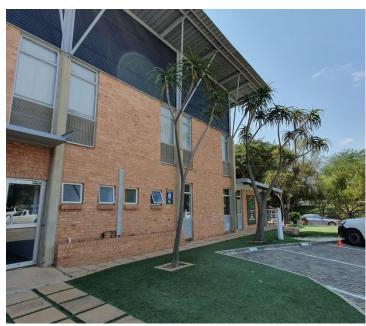

## BACK UP GENERATOR AVAILABLE

The office space to let is situated within the well established Perseguor Techno Park, at 49 De Havilland Crescent, located in the booming area of Persequor, Pretoria. This 133 square metres unit comprises out of 2 open-plan offices and 2 closed office components. The building offers communal facilities including a reception area, a boardroom, a kitchen and a set of ablutions. This prime building is fitted with carpeted flooring and large windows with blinds, allowing natural light to brighten up the office. It features air-conditioning to contribute to enhancing the air quality in the workplace.

Persequor Techno Park is near multiple shopping centres, fast food outlets, grocery stores, banking facilities as well as other wellestablished commercial offerings. Tenants have access to a variety of arterial routes such as the N1 and N4 highway and Meiring Naude Road providing great main road exposure creating excellent signage opportunity. In close proximity to the building is The **GrossoMoutthly Rental** R23,515 Ex Vat