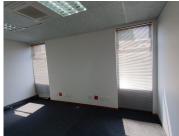

## BACK UP GENERATOR AVAILABLE

The office space to let is situated within the well established Perseguor Techno Park, at 49 De Havilland Crescent, located in the booming area of Persequor, Pretoria. This 133 square metres unit comprises out of 2 open-plan offices and 2 closed office components. The building offers communal facilities including a reception area, a boardroom, a kitchen and a set of ablutions. This prime building is fitted with carpeted flooring and large windows with blinds, allowing natural light to brighten up the office. It features air-conditioning to contribute to enhancing the air quality in the workplace.