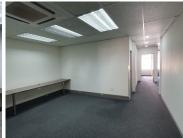

## BACK UP GENERATOR AVAILABLE

The office space to let is situated within the well established Perseguor Techno Park, at 49 De Havilland Crescent, located in the booming area of Persequor, Pretoria. This 133 square metres unit comprises out of 2 open-plan offices and 2 closed office components. The building offers communal facilities including a reception area, a boardroom, a kitchen and a set of ablutions. This prime building is fitted with carpeted flooring and large windows with blinds, allowing natural light to brighten up the office. It features air-conditioning to contribute to enhancing the air quality in the workplace.