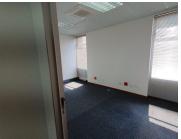

## BACK UP GENERATOR AVAILABLE

The office space to let is situated within the well established Perseguor Techno Park, at 49 De Havilland Crescent, located in the booming area of Persequor, Pretoria. This 133 square metres unit comprises out of 2 open-plan offices and 2 closed office components. The building offers communal facilities including a reception area, a boardroom, a kitchen and a set of ablutions. This prime building is fitted with carpeted flooring and large windows with blinds, allowing natural light to brighten up the office. It features air-conditioning to contribute to enhancing the air quality in the workplace.