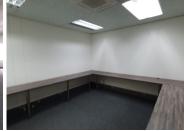

## BACK UP GENERATOR AVAILABLE

The office space to let is situated within the well established Persequor Techno Park, at 49 De Havilland Crescent, located in the booming area of Persequor, Pretoria. This 69 square metres unit comprises out of an open-plan office space that can be partitioned and 2 closed office components. The building offers communal facilities including a reception area, a boardroom, a kitchen and a set of ablutions. This prime building is fitted with carpeted flooring and large windows with blinds, allowing natural light to brighten up the office. It features air-conditioning to contribute to enhancing the air quality in the workplace.