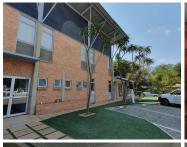

## BACK UP GENERATOR AVAILABLE

The office space to let is situated within the well established Persequor Techno Park, at 49 De Havilland Crescent, located in the booming area of Persequor, Pretoria. This 69 square metres unit comprises out of an open-plan office space that can be partitioned and 2 closed office components. The building offers communal facilities including a reception area, a boardroom, a kitchen and a set of ablutions. This prime building is fitted with carpeted flooring and large windows with blinds, allowing natural light to brighten up the office. It features air-conditioning to contribute to enhancing the air quality in the workplace.

Persequor Techno Park offers 24-hour security, access-controlled entrance and exit points and ample parking space for both tenants and clientel. Persequor Techno Park features beautiful well maintained garden and landscaping. There is public transport in the area, allowing employees to get to and from work via the Gautrain bus route. The building also has an entertainment area...