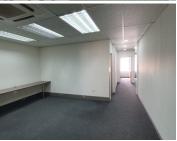

## BACK UP GENERATOR AVAILABLE

The office space to let is situated within the well established Persequor Techno Park, at 49 De Havilland Crescent, located in the booming area of Persequor, Pretoria. This 69 square metres unit comprises out of an open-plan office space that can be partitioned and 2 closed office components. The building offers communal facilities including a reception area, a boardroom, a kitchen and a set of ablutions. This prime building is fitted with carpeted flooring and large windows with blinds, allowing natural light to brighten up the office. It features air-conditioning to contribute to enhancing the air quality in the workplace.