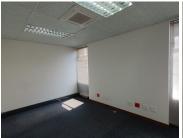

## BACK UP GENERATOR AVAILABLE

The office space to let is situated within the well established Persequor Techno Park, at 49 De Havilland Crescent, located in the booming area of Persequor, Pretoria. This 69 square metres unit comprises out of an open-plan office space that can be partitioned and 2 closed office components. The building offers communal facilities including a reception area, a boardroom, a kitchen and a set of ablutions. This prime building is fitted with carpeted flooring and large windows with blinds, allowing natural light to brighten up the office. It features air-conditioning to contribute to enhancing the air quality in the workplace.