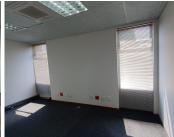

## BACK UP GENERATOR AVAILABLE

The office space to let is situated within the well established Persequor Techno Park, at 49 De Havilland Crescent, located in the booming area of Persequor, Pretoria. This 69 square metres unit comprises out of an open-plan office space that can be partitioned and 2 closed office components. The building offers communal facilities including a reception area, a boardroom, a kitchen and a set of ablutions. This prime building is fitted with carpeted flooring and large windows with blinds, allowing natural light to brighten up the office. It features air-conditioning to contribute to enhancing the air quality in the workplace.