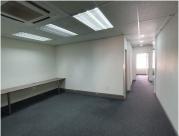

## BACK UP GENERATOR AVAILABLE

The office space to let is situated within the well established Persequor Techno Park, at 49 De Havilland Crescent, located in the booming area of Persequor, Pretoria. This 69 square metres unit comprises out of an open-plan office space that can be partitioned and 2 closed office components. The building offers communal facilities including a reception area, a boardroom, a kitchen and a set of ablutions. This prime building is fitted with carpeted flooring and large windows with blinds, allowing natural light to brighten up the office. It features air-conditioning to contribute to enhancing the air quality in the workplace.