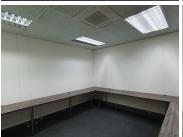

## BACK UP GENERATOR AVAILABLE

The office space to let is situated within the well established Persequor Techno Park, at 49 De Havilland Crescent, located in the booming area of Persequor, Pretoria. This 69 square metres unit comprises out of an open-plan office space that can be partitioned and 2 closed office components. The building offers communal facilities including a reception area, a boardroom, a kitchen and a set of ablutions. This prime building is fitted with carpeted flooring and large windows with blinds, allowing natural light to brighten up the office. It features air-conditioning to contribute to enhancing the air quality in the workplace.