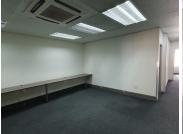

## BACK UP GENERATOR AVAILABLE

The office space to let is situated within the well established Persequor Techno Park, at 49 De Havilland Crescent, located in the booming area of Persequor, Pretoria. This 69 square metres unit comprises out of an open-plan office space that can be partitioned and 2 closed office components. The building offers communal facilities including a reception area, a boardroom, a kitchen and a set of ablutions. This prime building is fitted with carpeted flooring and large windows with blinds, allowing natural light to brighten up the office. It features air-conditioning to contribute to enhancing the air quality in the workplace.