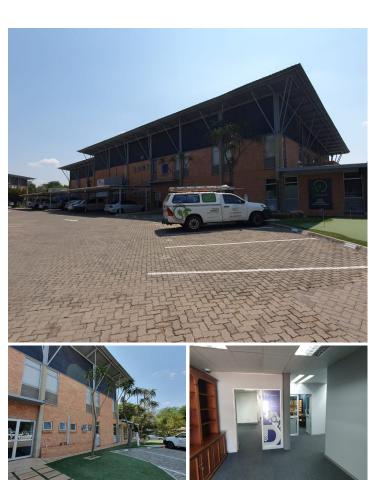

## 12,200 pm

PERSEQUOR TECHNO PARK | DE HAVILAND CRESCENT | PERSEQUOR | PRETORIA

69 m<sup>2</sup>

PERSEQUOR TECHNO PARK | 69 SQUARE METER OFFICE TO LET | DE HAVILLAND CRESCENT | PERSEQUOR | PRETORIA

## BACK UP GENERATOR AVAILABLE

The office space to let is situated within the well established Persequor Techno Park, at 49 De Havilland Crescent, located in the booming area of Persequor, Pretoria. This 69 square metres unit comprises out of an open-plan office space that can be partitioned and 2 closed office components. The building offers communal facilities including a reception area, a boardroom, a kitchen and a set of ablutions. This prime building is fitted with carpeted flooring and large windows with blinds, allowing natural light to brighten up the office. It features air-conditioning to contribute to enhancing the air quality in the workplace.

Persequor Techno Park offers 24-hour security, access-controlled entrance and exit points and ample parking space for both tenants and clientel. Persequor Techno Park features beautiful well maintained garden and landscaping. There is public transport in the area, allowing employees to get to and from work via the Gautrain bus route. The building also has an entertainment area...