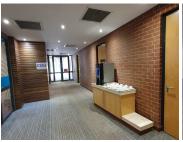

## BACK-UP GENERATOR AVAILABLE

The Innovation Hub is situated on 1617 Allan Cormack Street, in the booming area of Persequor, Pretoria. The spacious 281 square metre space consists of an open plan working space that can be divided as you wish, a reception area, 4 closed offices, 4 boardrooms, a canteen and ablutions. The working space features fibre connectivity for fast and reliable internet access. The working space is fitted with carpeted flooring and windows with blinds allowing natural light to brighten up the office and back power supply to help keep productivity flowing during load shedding.

The Innovation Hub offers 24-hour security with access-controlled entrance and exit points and available parking for tenants and clientele. The Innovation Hub has an entertainment area to host company functions or events.