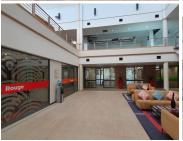

## BACK-UP GENERATOR AVAILABLE

The Innovation Hub is situated on 1617 Allan Cormack Street, in the booming area of Persequor, Pretoria. The spacious 281 square metre space consists of an open plan working space that can be divided as you wish, a reception area, 4 closed offices, 4 boardrooms, a canteen and ablutions. The working space features fibre connectivity for fast and reliable internet access. The working space is fitted with carpeted flooring and windows with blinds allowing natural light to brighten up the office and back power supply to help keep productivity flowing during load shedding.

The Innovation Hub offers 24-hour security with access-controlled entrance and exit points and available parking for tenants and clientele. The Innovation Hub has an entertainment area to host company functions or events.