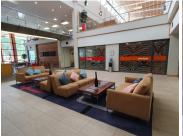

## BACK-UP GENERATOR AVAILABLE

The Innovation Hub is situated on 1617 Allan Cormack Street, in the booming area of Persequor, Pretoria. The spacious 281 square metre space consists of an open plan working space that can be divided as you wish, a reception area, 4 closed offices, 4 boardrooms, a canteen and ablutions. The working space features fibre connectivity for fast and reliable internet access. The working space is fitted with carpeted flooring and windows with blinds allowing natural light to brighten up the office and back power supply to help keep productivity flowing during load shedding.

The Innovation Hub offers 24-hour security with access-controlled entrance and exit points and available parking for tenants and clientele. The Innovation Hub has an entertainment area to host company functions or events.