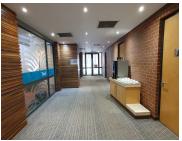

## BACK-UP GENERATOR AVAILABLE

The Innovation Hub is situated on 1617 Allan Cormack Street, in the booming area of Persequor, Pretoria. The spacious 281 square metre space consists of an open plan working space that can be divided as you wish, a reception area, 4 closed offices, 4 boardrooms, a canteen and ablutions. The working space features fibre connectivity for fast and reliable internet access. The working space is fitted with carpeted flooring and windows with blinds allowing natural light to brighten up the office and back power supply to help keep productivity flowing during load shedding.

The Innovation Hub offers 24-hour security with access-controlled entrance and exit points and available parking for tenants and clientele. The Innovation Hub has an entertainment area to host company functions or events.