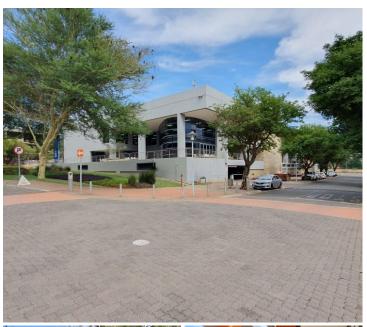

## 40,745 pm

THE INNOVATION HUB | ALLAN CORMACK STREET | PERSEQUOR | PRETORIA

281 m<sup>2</sup>

THE INNOVATION HUB | 281 SQUARE METER OFFICE SUITE TO LET | ALLAN CORMACK STREET | PERSEQUOR | PRETORIA

## BACK-UP GENERATOR AVAILABLE

The Innovation Hub is situated on 1617 Allan Cormack Street, in the booming area of Persequor, Pretoria. The spacious 281 square metre space consists of an open plan working space that can be divided as you wish, a reception area, 4 closed offices, 4 boardrooms, a canteen and ablutions. The working space features fibre connectivity for fast and reliable internet access. The working space is fitted with carpeted flooring and windows with blinds allowing natural light to brighten up the office and back power supply to help keep productivity flowing during load shedding.