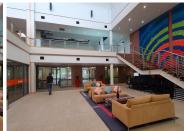

## BACK-UP GENERATOR AVAILABLE

The Innovation Hub is situated on 1617 Allan Cormack Street, in the booming area of Persequor, Pretoria. The spacious 281 square metre space consists of an open plan working space that can be divided as you wish, a reception area, 4 closed offices, 4 boardrooms, a canteen and ablutions. The working space features fibre connectivity for fast and reliable internet access. The working space is fitted with carpeted flooring and windows with blinds allowing natural light to brighten up the office and back power supply to help keep productivity flowing during load shedding.

The Innovation Hub offers 24-hour security with access-controlled entrance and exit points and available parking for tenants and clientele. The Innovation Hub has an entertainment area to host company functions or events.