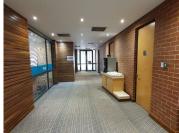

## BACK-UP GENERATOR AVAILABLE

The Innovation Hub is situated on 1617 Allan Cormack Street, in the booming area of Persequor, Pretoria. The spacious 281 square metre space consists of an open plan working space that can be divided as you wish, a reception area, 4 closed offices, 4 boardrooms, a canteen and ablutions. The working space features fibre connectivity for fast and reliable internet access. The working space is fitted with carpeted flooring and windows with blinds allowing natural light to brighten up the office and back power supply to help keep productivity flowing during load shedding.

The Innovation Hub offers 24-hour security with access-controlled entrance and exit points and available parking for tenants and clientele. The Innovation Hub has an entertainment area to host company functions or events.