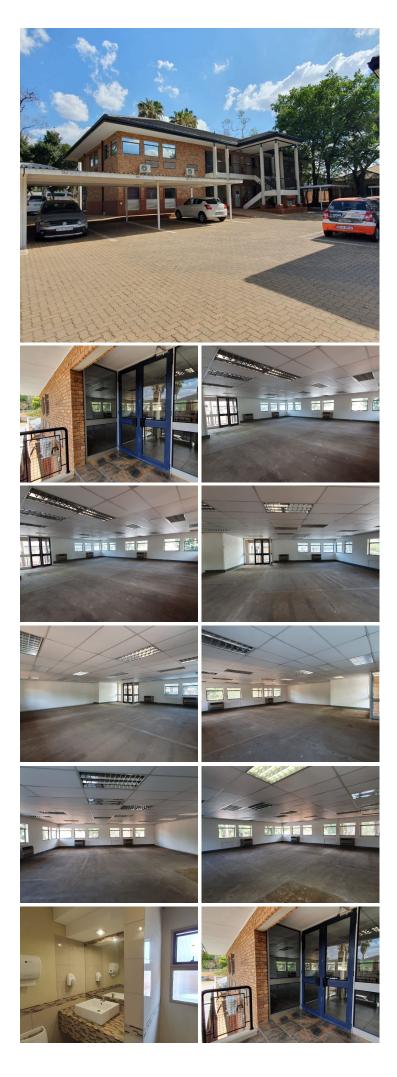

The Woods Office Park is situated at 41 De Haviland Crescent, located in the booming area of Persequor, Pretoria. Persequor is a well-developed commercial node hosting a wide range of amenities and businesses. The amenities include Innovation Hub and Watermeyer Park Shopping Centre which offers shops such as Woolworths, Mimmos and Virgin Active. There is a patrol station nearby with ATMs. The Woods Office Park is near multiple shopping centres, fast food outlets, grocery stores, banking facilities as well as other well-established commercial offerings. Tenants have access to a variety of arterial routes such as the N1 and N4 highway and Meiring Naude Road providing great main road exposure creating excellent signage opportunity.

This 148 square metres office suite comprises out of a reception area, 1 open-plan whitebox, a dedicated kitchen and communal ablutions. It features air-conditioning to contribute to enhancing...

| Gross Monthly Rental | R16,000 Ex Vat |
|----------------------|----------------|
| Lease Period         | Negotiable     |
| Available From       | Immediately    |

| Floor Size m <sup>2</sup> | 148        | Security         | Yes |
|---------------------------|------------|------------------|-----|
| Parking Bays              | -          | Air Conditioning | Yes |
| Title                     | -          | Generator        | -   |
| Zoning                    | Commercial | Fibre            | -   |