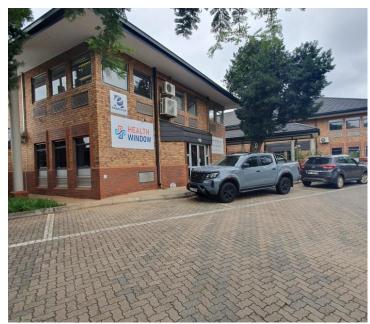

## 26,700 pm

THE WOODS OFFICE PARK | DE HAVILAND CRESCENT | PERSEQUOR | PRETORIA

267 m<sup>2</sup>

THE WOODS OFFICE PARK | 267 SQUARE METER OFFICE TO LEASE | DE HAVILAND CRESCENT | PERSEQUOR | PRETORIA

The Woods Office Park is situated at 41 De Haviland Crescent, located in the booming area of Persequor, Pretoria. This 267 square metres office suite comprises out of 2 open-plan office space and 6 closed office components, a dedicated kitchen and communal ablutions that are shared among other tenants in the building. The working space is fitted with carpeted flooring and windows with blinds, allowing natural light to brighten up the office. It features air-conditioning to contribute to enhancing the air quality in the workplace and fibre connectivity for fast and reliable internet access.

Persequor is a well-developed commercial node hosting a wide range of amenities and businesses. The amenities include Innovation Hub and Watermeyer Park Shopping Centre which offers shops such as Woolworths, Mimmos and Virgin Active. There is a patrol station nearby with ATMs. The Woods Office Park is near multiple shopping centres, fast food outlets, grocery stores, banking facilities as well as other well-established commercial offerings....