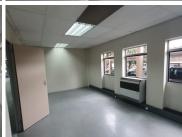

## 26,700 pm

THE WOODS OFFICE PARK | DE HAVILAND CRESCENT | PERSEQUOR | PRETORIA

267 m<sup>2</sup>

THE WOODS OFFICE PARK | 267 SQUARE METER OFFICE TO LEASE | DE HAVILAND CRESCENT | PERSEQUOR | PRETORIA

The Woods Office Park is situated at 41 De Haviland Crescent, located in the booming area of Persequor, Pretoria. This 267 square metres office suite comprises out of 2 open-plan office space and 6 closed office components, a dedicated kitchen and communal ablutions that are shared among other tenants in the building. The working space is fitted with carpeted flooring and windows with blinds, allowing natural light to brighten up the office. It features air-conditioning to contribute to enhancing the air quality in the workplace and fibre connectivity for fast and reliable internet access.