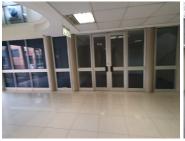

## 26,700 pm

THE WOODS OFFICE PARK | DE HAVILAND CRESCENT | PERSEQUOR | PRETORIA

267 m<sup>2</sup>

THE WOODS OFFICE PARK | 267 SQUARE METER OFFICE TO LEASE | DE HAVILAND CRESCENT | PERSEQUOR | PRETORIA

The Woods Office Park is situated at 41 De Haviland Crescent, located in the booming area of Persequor, Pretoria. This 267 square metres office suite comprises out of 2 open-plan office space and 6 closed office components, a dedicated kitchen and communal ablutions that are shared among other tenants in the building. The working space is fitted with carpeted flooring and windows with blinds, allowing natural light to brighten up the office. It features air-conditioning to contribute to enhancing the air quality in the workplace and fibre connectivity for fast and reliable internet access.