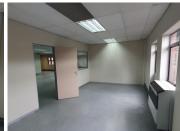

## 26,700 pm

THE WOODS OFFICE PARK | DE HAVILAND CRESCENT | PERSEQUOR | PRETORIA

267 m<sup>2</sup>

THE WOODS OFFICE PARK | 267 SQUARE METER OFFICE TO LEASE | DE HAVILAND CRESCENT | PERSEQUOR | PRETORIA

The Woods Office Park is situated at 41 De Haviland Crescent, located in the booming area of Persequor, Pretoria. This 267 square metres office suite comprises out of 2 open-plan office space and 6 closed office components, a dedicated kitchen and communal ablutions that are shared among other tenants in the building. The working space is fitted with carpeted flooring and windows with blinds, allowing natural light to brighten up the office. It features air-conditioning to contribute to enhancing the air quality in the workplace and fibre connectivity for fast and reliable internet access.