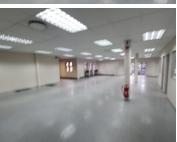

## 26,700 pm

THE WOODS OFFICE PARK | DE HAVILAND CRESCENT | PERSEQUOR | PRETORIA

267 m<sup>2</sup>

THE WOODS OFFICE PARK | 267 SQUARE METER OFFICE TO LEASE | DE HAVILAND CRESCENT | PERSEQUOR | PRETORIA

The Woods Office Park is situated at 41 De Haviland Crescent, located in the booming area of Persequor, Pretoria. This 267 square metres office suite comprises out of 2 open-plan office space and 6 closed office components, a dedicated kitchen and communal ablutions that are shared among other tenants in the building. The working space is fitted with carpeted flooring and windows with blinds, allowing natural light to brighten up the office. It features air-conditioning to contribute to enhancing the air quality in the workplace and fibre connectivity for fast and reliable internet access.