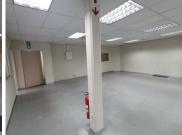

## 26,700 pm

THE WOODS OFFICE PARK | DE HAVILAND CRESCENT | PERSEQUOR | PRETORIA

267 m<sup>2</sup>

THE WOODS OFFICE PARK | 267 SQUARE METER OFFICE TO LEASE | DE HAVILAND CRESCENT | PERSEQUOR | PRETORIA

The Woods Office Park is situated at 41 De Haviland Crescent, located in the booming area of Persequor, Pretoria. This 267 square metres office suite comprises out of 2 open-plan office space and 6 closed office components, a dedicated kitchen and communal ablutions that are shared among other tenants in the building. The working space is fitted with carpeted flooring and windows with blinds, allowing natural light to brighten up the office. It features air-conditioning to contribute to enhancing the air quality in the workplace and fibre connectivity for fast and reliable internet access.