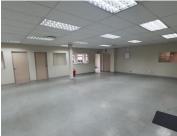

## 26,700 pm

THE WOODS OFFICE PARK | DE HAVILAND CRESCENT | PERSEQUOR | PRETORIA

267 m<sup>2</sup>

THE WOODS OFFICE PARK | 267 SQUARE METER OFFICE TO LEASE | DE HAVILAND CRESCENT | PERSEQUOR | PRETORIA

The Woods Office Park is situated at 41 De Haviland Crescent, located in the booming area of Persequor, Pretoria. This 267 square metres office suite comprises out of 2 open-plan office space and 6 closed office components, a dedicated kitchen and communal ablutions that are shared among other tenants in the building. The working space is fitted with carpeted flooring and windows with blinds, allowing natural light to brighten up the office. It features air-conditioning to contribute to enhancing the air quality in the workplace and fibre connectivity for fast and reliable internet access.