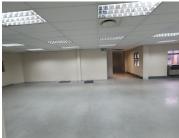

## 26,700 pm

THE WOODS OFFICE PARK | DE HAVILAND CRESCENT | PERSEQUOR | PRETORIA

267 m<sup>2</sup>

THE WOODS OFFICE PARK | 267 SQUARE METER OFFICE TO LEASE | DE HAVILAND CRESCENT | PERSEQUOR | PRETORIA

The Woods Office Park is situated at 41 De Haviland Crescent, located in the booming area of Persequor, Pretoria. This 267 square metres office suite comprises out of 2 open-plan office space and 6 closed office components, a dedicated kitchen and communal ablutions that are shared among other tenants in the building. The working space is fitted with carpeted flooring and windows with blinds, allowing natural light to brighten up the office. It features air-conditioning to contribute to enhancing the air quality in the workplace and fibre connectivity for fast and reliable internet access.