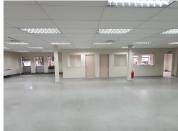

## 26,700 pm

THE WOODS OFFICE PARK | DE HAVILAND CRESCENT | PERSEQUOR | PRETORIA

267 m<sup>2</sup>

THE WOODS OFFICE PARK | 267 SQUARE METER OFFICE TO LEASE | DE HAVILAND CRESCENT | PERSEQUOR | PRETORIA

The Woods Office Park is situated at 41 De Haviland Crescent, located in the booming area of Persequor, Pretoria. This 267 square metres office suite comprises out of 2 open-plan office space and 6 closed office components, a dedicated kitchen and communal ablutions that are shared among other tenants in the building. The working space is fitted with carpeted flooring and windows with blinds, allowing natural light to brighten up the office. It features air-conditioning to contribute to enhancing the air quality in the workplace and fibre connectivity for fast and reliable internet access.