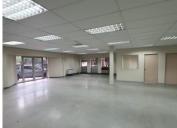

## 26,700 pm

THE WOODS OFFICE PARK | DE HAVILAND CRESCENT | PERSEQUOR | PRETORIA

267 m<sup>2</sup>

THE WOODS OFFICE PARK | 267 SQUARE METER OFFICE TO LEASE | DE HAVILAND CRESCENT | PERSEQUOR | PRETORIA

The Woods Office Park is situated at 41 De Haviland Crescent, located in the booming area of Persequor, Pretoria. This 267 square metres office suite comprises out of 2 open-plan office space and 6 closed office components, a dedicated kitchen and communal ablutions that are shared among other tenants in the building. The working space is fitted with carpeted flooring and windows with blinds, allowing natural light to brighten up the office. It features air-conditioning to contribute to enhancing the air quality in the workplace and fibre connectivity for fast and reliable internet access.