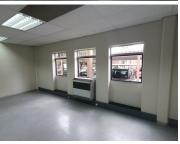

## 26,700 pm

THE WOODS OFFICE PARK | DE HAVILAND CRESCENT | PERSEQUOR | PRETORIA

267 m<sup>2</sup>

THE WOODS OFFICE PARK | 267 SQUARE METER OFFICE TO LEASE | DE HAVILAND CRESCENT | PERSEQUOR | PRETORIA

The Woods Office Park is situated at 41 De Haviland Crescent, located in the booming area of Persequor, Pretoria. This 267 square metres office suite comprises out of 2 open-plan office space and 6 closed office components, a dedicated kitchen and communal ablutions that are shared among other tenants in the building. The working space is fitted with carpeted flooring and windows with blinds, allowing natural light to brighten up the office. It features air-conditioning to contribute to enhancing the air quality in the workplace and fibre connectivity for fast and reliable internet access.