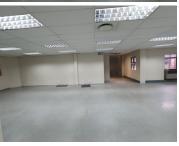

## 49,400 pm

THE WOODS OFFICE PARK | DE HAVILAND CRESCENT | PERSEQUOR | PRETORIA

494 m<sup>2</sup>

THE WOODS OFFICE PARK | 494 SQUARE METER OFFICE TO LEASE | DE HAVILAND CRESCENT | PERSEQUOR | PRETORIA

The Woods Office Park is situated at 41 De Haviland Crescent, located in the booming area of Persequor, Pretoria. This 494 square metres office suite comprises out of 2 open-plan office space and 6 closed office components, a dedicated kitchen and communal ablutions that are shared among other tenants in the building. The working space is fitted with carpeted flooring and windows with blinds, allowing natural light to brighten up the office. It features air-conditioning to contribute to enhancing the air quality in the workplace and fibre connectivity for fast and reliable internet access.