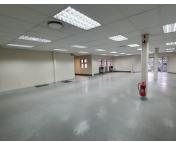

## 49,400 pm

THE WOODS OFFICE PARK | DE HAVILAND CRESCENT | PERSEQUOR | PRETORIA

494 m<sup>2</sup>

THE WOODS OFFICE PARK | 494 SQUARE METER OFFICE TO LEASE | DE HAVILAND CRESCENT | PERSEQUOR | PRETORIA

The Woods Office Park is situated at 41 De Haviland Crescent, located in the booming area of Persequor, Pretoria. This 494 square metres office suite comprises out of 2 open-plan office space and 6 closed office components, a dedicated kitchen and communal ablutions that are shared among other tenants in the building. The working space is fitted with carpeted flooring and windows with blinds, allowing natural light to brighten up the office. It features air-conditioning to contribute to enhancing the air quality in the workplace and fibre connectivity for fast and reliable internet access.