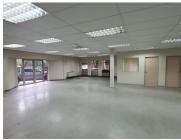

## 49,400 pm

THE WOODS OFFICE PARK | DE HAVILAND CRESCENT | PERSEQUOR | PRETORIA

494 m<sup>2</sup>

THE WOODS OFFICE PARK | 494 SQUARE METER OFFICE TO LEASE | DE HAVILAND CRESCENT | PERSEQUOR | PRETORIA

The Woods Office Park is situated at 41 De Haviland Crescent, located in the booming area of Persequor, Pretoria. This 494 square metres office suite comprises out of 2 open-plan office space and 6 closed office components, a dedicated kitchen and communal ablutions that are shared among other tenants in the building. The working space is fitted with carpeted flooring and windows with blinds, allowing natural light to brighten up the office. It features air-conditioning to contribute to enhancing the air quality in the workplace and fibre connectivity for fast and reliable internet access.