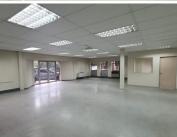

## 49,400 pm

THE WOODS OFFICE PARK | DE HAVILAND CRESCENT | PERSEQUOR | PRETORIA

494 m<sup>2</sup>

THE WOODS OFFICE PARK | 494 SQUARE METER OFFICE TO LEASE | DE HAVILAND CRESCENT | PERSEQUOR | PRETORIA

The Woods Office Park is situated at 41 De Haviland Crescent, located in the booming area of Persequor, Pretoria. This 494 square metres office suite comprises out of 2 open-plan office space and 6 closed office components, a dedicated kitchen and communal ablutions that are shared among other tenants in the building. The working space is fitted with carpeted flooring and windows with blinds, allowing natural light to brighten up the office. It features air-conditioning to contribute to enhancing the air quality in the workplace and fibre connectivity for fast and reliable internet access.