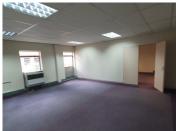

## 49,400 pm

THE WOODS OFFICE PARK | DE HAVILAND CRESCENT | PERSEQUOR | PRETORIA

494 m<sup>2</sup>

THE WOODS OFFICE PARK | 494 SQUARE METER OFFICE TO LEASE | DE HAVILAND CRESCENT | PERSEQUOR | PRETORIA

The Woods Office Park is situated at 41 De Haviland Crescent, located in the booming area of Persequor, Pretoria. This 494 square metres office suite comprises out of 2 open-plan office space and 6 closed office components, a dedicated kitchen and communal ablutions that are shared among other tenants in the building. The working space is fitted with carpeted flooring and windows with blinds, allowing natural light to brighten up the office. It features air-conditioning to contribute to enhancing the air quality in the workplace and fibre connectivity for fast and reliable internet access.