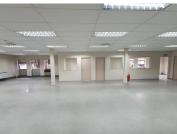

## 49,400 pm

THE WOODS OFFICE PARK | DE HAVILAND CRESCENT | PERSEQUOR | PRETORIA

494 m<sup>2</sup>

THE WOODS OFFICE PARK | 494 SQUARE METER OFFICE TO LEASE | DE HAVILAND CRESCENT | PERSEQUOR | PRETORIA

The Woods Office Park is situated at 41 De Haviland Crescent, located in the booming area of Persequor, Pretoria. This 494 square metres office suite comprises out of 2 open-plan office space and 6 closed office components, a dedicated kitchen and communal ablutions that are shared among other tenants in the building. The working space is fitted with carpeted flooring and windows with blinds, allowing natural light to brighten up the office. It features air-conditioning to contribute to enhancing the air quality in the workplace and fibre connectivity for fast and reliable internet access.