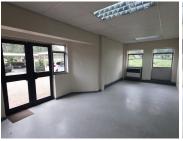

## 49,400 pm

THE WOODS OFFICE PARK | DE HAVILAND CRESCENT | PERSEQUOR | PRETORIA

494 m<sup>2</sup>

THE WOODS OFFICE PARK | 494 SQUARE METER OFFICE TO LEASE | DE HAVILAND CRESCENT | PERSEQUOR | PRETORIA

The Woods Office Park is situated at 41 De Haviland Crescent, located in the booming area of Persequor, Pretoria. This 494 square metres office suite comprises out of 2 open-plan office space and 6 closed office components, a dedicated kitchen and communal ablutions that are shared among other tenants in the building. The working space is fitted with carpeted flooring and windows with blinds, allowing natural light to brighten up the office. It features air-conditioning to contribute to enhancing the air quality in the workplace and fibre connectivity for fast and reliable internet access.