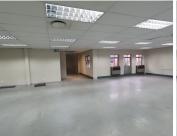

## 49,400 pm

THE WOODS OFFICE PARK | DE HAVILAND CRESCENT | PERSEQUOR | PRETORIA

494 m<sup>2</sup>

THE WOODS OFFICE PARK | 494 SQUARE METER OFFICE TO LEASE | DE HAVILAND CRESCENT | PERSEQUOR | PRETORIA

The Woods Office Park is situated at 41 De Haviland Crescent, located in the booming area of Persequor, Pretoria. This 494 square metres office suite comprises out of 2 open-plan office space and 6 closed office components, a dedicated kitchen and communal ablutions that are shared among other tenants in the building. The working space is fitted with carpeted flooring and windows with blinds, allowing natural light to brighten up the office. It features air-conditioning to contribute to enhancing the air quality in the workplace and fibre connectivity for fast and reliable internet access.