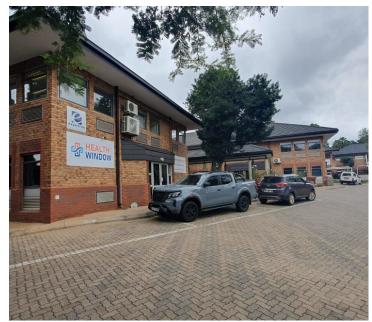

## 49,400 pm

THE WOODS OFFICE PARK | DE HAVILAND CRESCENT | PERSEQUOR | PRETORIA

494 m<sup>2</sup>

THE WOODS OFFICE PARK | 494 SQUARE METER OFFICE TO LEASE | DE HAVILAND CRESCENT | PERSEQUOR | PRETORIA

The Woods Office Park is situated at 41 De Haviland Crescent, located in the booming area of Persequor, Pretoria. This 494 square metres office suite comprises out of 2 open-plan office space and 6 closed office components, a dedicated kitchen and communal ablutions that are shared among other tenants in the building. The working space is fitted with carpeted flooring and windows with blinds, allowing natural light to brighten up the office. It features air-conditioning to contribute to enhancing the air quality in the workplace and fibre connectivity for fast and reliable internet access.

Persequor is a well-developed commercial node hosting a wide range of amenities and businesses. The amenities include Innovation Hub and Watermeyer Park Shopping Centre which offers shops such as Woolworths, Mimmos and Virgin Active. There is a patrol station nearby with ATMs. The Woods Office Park is near multiple shopping centres, fast food outlets, grocery stores, banking facilities as well as other well-established commercial offerings....