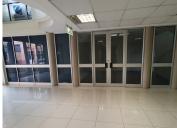

## 49,400 pm

THE WOODS OFFICE PARK | DE HAVILAND CRESCENT | PERSEQUOR | PRETORIA

494 m<sup>2</sup>

THE WOODS OFFICE PARK | 494 SQUARE METER OFFICE TO LEASE | DE HAVILAND CRESCENT | PERSEQUOR | PRETORIA

The Woods Office Park is situated at 41 De Haviland Crescent, located in the booming area of Persequor, Pretoria. This 494 square metres office suite comprises out of 2 open-plan office space and 6 closed office components, a dedicated kitchen and communal ablutions that are shared among other tenants in the building. The working space is fitted with carpeted flooring and windows with blinds, allowing natural light to brighten up the office. It features air-conditioning to contribute to enhancing the air quality in the workplace and fibre connectivity for fast and reliable internet access.