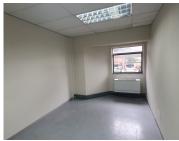

## 49,400 pm

THE WOODS OFFICE PARK | DE HAVILAND CRESCENT | PERSEQUOR | PRETORIA

494 m<sup>2</sup>

THE WOODS OFFICE PARK | 494 SQUARE METER OFFICE TO LEASE | DE HAVILAND CRESCENT | PERSEQUOR | PRETORIA

The Woods Office Park is situated at 41 De Haviland Crescent, located in the booming area of Persequor, Pretoria. This 494 square metres office suite comprises out of 2 open-plan office space and 6 closed office components, a dedicated kitchen and communal ablutions that are shared among other tenants in the building. The working space is fitted with carpeted flooring and windows with blinds, allowing natural light to brighten up the office. It features air-conditioning to contribute to enhancing the air quality in the workplace and fibre connectivity for fast and reliable internet access.