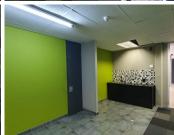

## 34,040 pm

THE WOODS OFFICE PARK | DE HAVILAND CRESCENT | PERSEQUOR | PRETORIA

296 m<sup>2</sup>

THE WOODS OFFICE PARK | 296 SQUARE METER OFFICE TO LEASE | DE HAVILAND CRESCENT | PERSEQUOR | PRETORIA

The Woods Office Park is situated at 41 De Haviland Crescent, located in the booming area of Persequor, Pretoria. This 296 square metres office suite comprises out of a reception area, a boardroom, server room, 4 open-plan office space and 1 closed office component, a dedicated kitchen and communal ablutions that are shared among other tenants in the building. The working space is fitted with carpeted flooring and windows with blinds, allowing natural light to brighten up the office. It features air-conditioning to contribute to enhancing the air quality in the workplace.