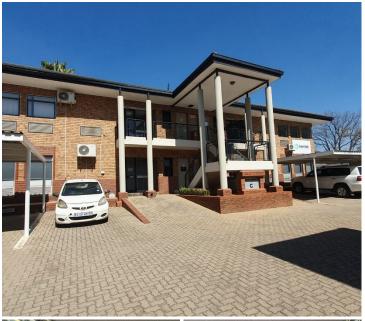

## 34,040 pm

THE WOODS OFFICE PARK | DE HAVILAND CRESCENT | PERSEQUOR | PRETORIA

296 m<sup>2</sup>

THE WOODS OFFICE PARK | 296 SQUARE METER OFFICE TO LEASE | DE HAVILAND CRESCENT | PERSEQUOR | PRETORIA

The Woods Office Park is situated at 41 De Haviland Crescent, located in the booming area of Persequor, Pretoria. This 296 square metres office suite comprises out of a reception area, a boardroom, server room, 4 open-plan office space and 1 closed office component, a dedicated kitchen and communal ablutions that are shared among other tenants in the building. The working space is fitted with carpeted flooring and windows with blinds, allowing natural light to brighten up the office. It features air-conditioning to contribute to enhancing the air quality in the workplace.

Persequor is a well-developed commercial node hosting a wide range of amenities and businesses. The amenities include Innovation Hub and Watermeyer Park Shopping Centre which offers shops such as Woolworths, Mimmos and Virgin Active. There is a patrol station nearby with ATMs. The Woods Office Park is near multiple shopping centres, fast food outlets, grocery stores, banking facilities as well as other well-established commercial offerings. Tenants have access...