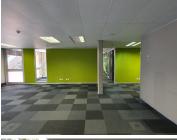

## 34,040 pm

THE WOODS OFFICE PARK | DE HAVILAND CRESCENT | PERSEQUOR | PRETORIA

296 m<sup>2</sup>

THE WOODS OFFICE PARK | 296 SQUARE METER OFFICE TO LEASE | DE HAVILAND CRESCENT | PERSEQUOR | PRETORIA

The Woods Office Park is situated at 41 De Haviland Crescent, located in the booming area of Persequor, Pretoria. This 296 square metres office suite comprises out of a reception area, a boardroom, server room, 4 open-plan office space and 1 closed office component, a dedicated kitchen and communal ablutions that are shared among other tenants in the building. The working space is fitted with carpeted flooring and windows with blinds, allowing natural light to brighten up the office. It features air-conditioning to contribute to enhancing the air quality in the workplace.