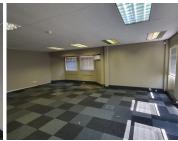

## 34,040 pm

THE WOODS OFFICE PARK | DE HAVILAND CRESCENT | PERSEQUOR | PRETORIA

296 m<sup>2</sup>

THE WOODS OFFICE PARK | 296 SQUARE METER OFFICE TO LEASE | DE HAVILAND CRESCENT | PERSEQUOR | PRETORIA

The Woods Office Park is situated at 41 De Haviland Crescent, located in the booming area of Persequor, Pretoria. This 296 square metres office suite comprises out of a reception area, a boardroom, server room, 4 open-plan office space and 1 closed office component, a dedicated kitchen and communal ablutions that are shared among other tenants in the building. The working space is fitted with carpeted flooring and windows with blinds, allowing natural light to brighten up the office. It features air-conditioning to contribute to enhancing the air quality in the workplace.