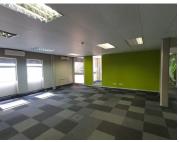

## 34,040 pm

THE WOODS OFFICE PARK | DE HAVILAND CRESCENT | PERSEQUOR | PRETORIA

296 m<sup>2</sup>

THE WOODS OFFICE PARK | 296 SQUARE METER OFFICE TO LEASE | DE HAVILAND CRESCENT | PERSEQUOR | PRETORIA

The Woods Office Park is situated at 41 De Haviland Crescent, located in the booming area of Persequor, Pretoria. This 296 square metres office suite comprises out of a reception area, a boardroom, server room, 4 open-plan office space and 1 closed office component, a dedicated kitchen and communal ablutions that are shared among other tenants in the building. The working space is fitted with carpeted flooring and windows with blinds, allowing natural light to brighten up the office. It features air-conditioning to contribute to enhancing the air quality in the workplace.