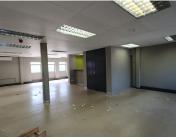

## 34,040 pm

THE WOODS OFFICE PARK | DE HAVILAND CRESCENT | PERSEQUOR | PRETORIA

296 m<sup>2</sup>

THE WOODS OFFICE PARK | 296 SQUARE METER OFFICE TO LEASE | DE HAVILAND CRESCENT | PERSEQUOR | PRETORIA

The Woods Office Park is situated at 41 De Haviland Crescent, located in the booming area of Persequor, Pretoria. This 296 square metres office suite comprises out of a reception area, a boardroom, server room, 4 open-plan office space and 1 closed office component, a dedicated kitchen and communal ablutions that are shared among other tenants in the building. The working space is fitted with carpeted flooring and windows with blinds, allowing natural light to brighten up the office. It features air-conditioning to contribute to enhancing the air quality in the workplace.