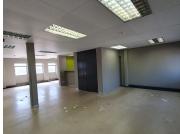

## 34,040 pm

THE WOODS OFFICE PARK | DE HAVILAND CRESCENT | PERSEQUOR | PRETORIA

296 m<sup>2</sup>

THE WOODS OFFICE PARK | 296 SQUARE METER OFFICE TO LEASE | DE HAVILAND CRESCENT | PERSEQUOR | PRETORIA

The Woods Office Park is situated at 41 De Haviland Crescent, located in the booming area of Persequor, Pretoria. This 296 square metres office suite comprises out of a reception area, a boardroom, server room, 4 open-plan office space and 1 closed office component, a dedicated kitchen and communal ablutions that are shared among other tenants in the building. The working space is fitted with carpeted flooring and windows with blinds, allowing natural light to brighten up the office. It features air-conditioning to contribute to enhancing the air quality in the workplace.