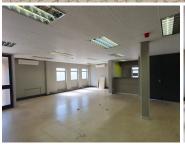

## 34,040 pm

THE WOODS OFFICE PARK | DE HAVILAND CRESCENT | PERSEQUOR | PRETORIA

296 m<sup>2</sup>

THE WOODS OFFICE PARK | 296 SQUARE METER OFFICE TO LEASE | DE HAVILAND CRESCENT | PERSEQUOR | PRETORIA

The Woods Office Park is situated at 41 De Haviland Crescent, located in the booming area of Persequor, Pretoria. This 296 square metres office suite comprises out of a reception area, a boardroom, server room, 4 open-plan office space and 1 closed office component, a dedicated kitchen and communal ablutions that are shared among other tenants in the building. The working space is fitted with carpeted flooring and windows with blinds, allowing natural light to brighten up the office. It features air-conditioning to contribute to enhancing the air quality in the workplace.