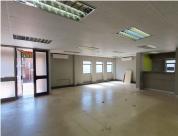

## 34,040 pm

THE WOODS OFFICE PARK | DE HAVILAND CRESCENT | PERSEQUOR | PRETORIA

296 m<sup>2</sup>

THE WOODS OFFICE PARK | 296 SQUARE METER OFFICE TO LEASE | DE HAVILAND CRESCENT | PERSEQUOR | PRETORIA

The Woods Office Park is situated at 41 De Haviland Crescent, located in the booming area of Persequor, Pretoria. This 296 square metres office suite comprises out of a reception area, a boardroom, server room, 4 open-plan office space and 1 closed office component, a dedicated kitchen and communal ablutions that are shared among other tenants in the building. The working space is fitted with carpeted flooring and windows with blinds, allowing natural light to brighten up the office. It features air-conditioning to contribute to enhancing the air quality in the workplace.