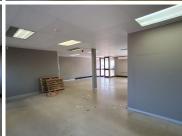

## 34,040 pm

THE WOODS OFFICE PARK | DE HAVILAND CRESCENT | PERSEQUOR | PRETORIA

296 m<sup>2</sup>

THE WOODS OFFICE PARK | 296 SQUARE METER OFFICE TO LEASE | DE HAVILAND CRESCENT | PERSEQUOR | PRETORIA

The Woods Office Park is situated at 41 De Haviland Crescent, located in the booming area of Persequor, Pretoria. This 296 square metres office suite comprises out of a reception area, a boardroom, server room, 4 open-plan office space and 1 closed office component, a dedicated kitchen and communal ablutions that are shared among other tenants in the building. The working space is fitted with carpeted flooring and windows with blinds, allowing natural light to brighten up the office. It features air-conditioning to contribute to enhancing the air quality in the workplace.