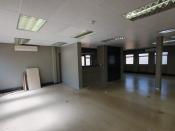

## 34,040 pm

THE WOODS OFFICE PARK | DE HAVILAND CRESCENT | PERSEQUOR | PRETORIA

296 m<sup>2</sup>

THE WOODS OFFICE PARK | 296 SQUARE METER OFFICE TO LEASE | DE HAVILAND CRESCENT | PERSEQUOR | PRETORIA

The Woods Office Park is situated at 41 De Haviland Crescent, located in the booming area of Persequor, Pretoria. This 296 square metres office suite comprises out of a reception area, a boardroom, server room, 4 open-plan office space and 1 closed office component, a dedicated kitchen and communal ablutions that are shared among other tenants in the building. The working space is fitted with carpeted flooring and windows with blinds, allowing natural light to brighten up the office. It features air-conditioning to contribute to enhancing the air quality in the workplace.