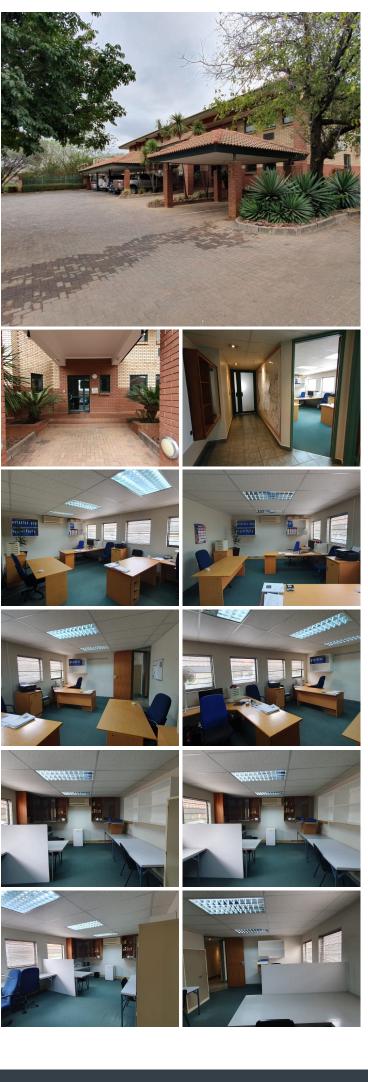

## 🔏 70 m²

PRO PARK | 70 SQUARE METER OFFICE TO LET | DE HAVILAND CRESCENT | PERSEQUOR | PRETORIA

BACK UP GENERATOR AVAILABLE

The office space to let is situated within the well established Pro Park, at 29 De Havilland Crescent, located in the booming area of Persequor, Pretoria. This 70 square metres unit comprises out of 2 closed office components. The building offers a reception area, a kitchen and a set of ablutions. This prime building is fitted with carpeted flooring and large windows with blinds, allowing natural light to brighten up the office.

Pro Park offers 24-hour security, access-controlled entrance and exit points and ample parking space for both tenants and clientel. Pro Park features beautiful well maintained garden and landscaping. There is public transport in the area, allowing employees to get to and from work via the Gautrain bus route. The building also has an entertainment area which tenants can use for work functions.