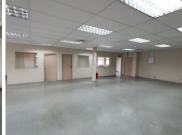

## 24,960 pm

THE WOODS OFFICE PARK | DE HAVILAND CRESCENT | PERSEQUOR

227 m<sup>2</sup>

THE WOODS OFFICE PARK | 227 SQUARE METER OFFICE TO LEASE | DE HAVILAND CRESCENT | PERSEQUOR | PRETORIA

The Woods Office Park is situated on De Haviland Crescent, located in the booming area of Persequor, Pretoria. This 227 square metres office suite comprises out of private office components, an open plan work space with a kitchen and ablutions that are shared among other tenants in the building. The working space is fitted with tiled flooring and with ample windows that allow natural light to filter through the office. This neat office space is equipped with air conditioning.