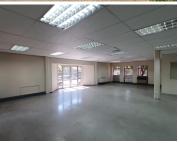

## 24,960 pm

THE WOODS OFFICE PARK | DE HAVILAND CRESCENT | PERSEQUOR

227 m<sup>2</sup>

THE WOODS OFFICE PARK | 227 SQUARE METER OFFICE TO LEASE | DE HAVILAND CRESCENT | PERSEQUOR | PRETORIA

The Woods Office Park is situated on De Haviland Crescent, located in the booming area of Persequor, Pretoria. This 227 square metres office suite comprises out of private office components, an open plan work space with a kitchen and ablutions that are shared among other tenants in the building. The working space is fitted with tiled flooring and with ample windows that allow natural light to filter through the office. This neat office space is equipped with air conditioning.