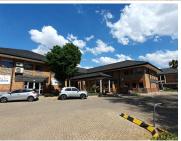

## 24,960 pm

THE WOODS OFFICE PARK | DE HAVILAND CRESCENT | PERSEQUOR

227 m<sup>2</sup>

THE WOODS OFFICE PARK | 227 SQUARE METER OFFICE TO LEASE | DE HAVILAND CRESCENT | PERSEQUOR | PRETORIA

The Woods Office Park is situated on De Haviland Crescent, located in the booming area of Persequor, Pretoria. This 227 square metres office suite comprises out of private office components, an open plan work space with a kitchen and ablutions that are shared among other tenants in the building. The working space is fitted with tiled flooring and with ample windows that allow natural light to filter through the office. This neat office space is equipped with air conditioning.

The Woods office park offers 24-hour security, access-controlled entrance and exit points and ample parking space for both tenants and clientèle. The Woods office park hosts a coffee shop located just three minutes walk which would be ideal for a quick lunch or an informal meeting. The Woods Office Park features beautiful well maintained garden and landscaping. There is public transport in the area, allowing employees to get to and from work via the Gautrain bus route.