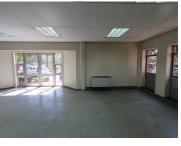

## 24,960 pm

THE WOODS OFFICE PARK | DE HAVILAND CRESCENT | PERSEQUOR

227 m<sup>2</sup>

THE WOODS OFFICE PARK | 227 SQUARE METER OFFICE TO LEASE | DE HAVILAND CRESCENT | PERSEQUOR | PRETORIA

The Woods Office Park is situated on De Haviland Crescent, located in the booming area of Persequor, Pretoria. This 227 square metres office suite comprises out of private office components, an open plan work space with a kitchen and ablutions that are shared among other tenants in the building. The working space is fitted with tiled flooring and with ample windows that allow natural light to filter through the office. This neat office space is equipped with air conditioning.