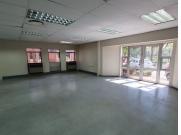

## 24,960 pm

THE WOODS OFFICE PARK | DE HAVILAND CRESCENT | PERSEQUOR

227 m<sup>2</sup>

THE WOODS OFFICE PARK | 227 SQUARE METER OFFICE TO LEASE | DE HAVILAND CRESCENT | PERSEQUOR | PRETORIA

The Woods Office Park is situated on De Haviland Crescent, located in the booming area of Persequor, Pretoria. This 227 square metres office suite comprises out of private office components, an open plan work space with a kitchen and ablutions that are shared among other tenants in the building. The working space is fitted with tiled flooring and with ample windows that allow natural light to filter through the office. This neat office space is equipped with air conditioning.