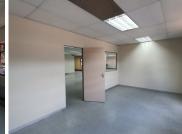

## 24,960 pm

THE WOODS OFFICE PARK | DE HAVILAND CRESCENT | PERSEQUOR

227 m<sup>2</sup>

THE WOODS OFFICE PARK | 227 SQUARE METER OFFICE TO LEASE | DE HAVILAND CRESCENT | PERSEQUOR | PRETORIA

The Woods Office Park is situated on De Haviland Crescent, located in the booming area of Persequor, Pretoria. This 227 square metres office suite comprises out of private office components, an open plan work space with a kitchen and ablutions that are shared among other tenants in the building. The working space is fitted with tiled flooring and with ample windows that allow natural light to filter through the office. This neat office space is equipped with air conditioning.