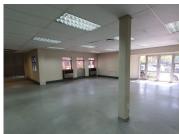

## 24,960 pm

THE WOODS OFFICE PARK | DE HAVILAND CRESCENT | PERSEQUOR

227 m<sup>2</sup>

THE WOODS OFFICE PARK | 227 SQUARE METER OFFICE TO LEASE | DE HAVILAND CRESCENT | PERSEQUOR | PRETORIA

The Woods Office Park is situated on De Haviland Crescent, located in the booming area of Persequor, Pretoria. This 227 square metres office suite comprises out of private office components, an open plan work space with a kitchen and ablutions that are shared among other tenants in the building. The working space is fitted with tiled flooring and with ample windows that allow natural light to filter through the office. This neat office space is equipped with air conditioning.