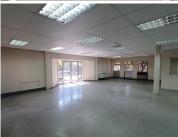

## 24,960 pm

THE WOODS OFFICE PARK | DE HAVILAND CRESCENT | PERSEQUOR

227 m<sup>2</sup>

THE WOODS OFFICE PARK | 227 SQUARE METER OFFICE TO LEASE | DE HAVILAND CRESCENT | PERSEQUOR | PRETORIA

The Woods Office Park is situated on De Haviland Crescent, located in the booming area of Persequor, Pretoria. This 227 square metres office suite comprises out of private office components, an open plan work space with a kitchen and ablutions that are shared among other tenants in the building. The working space is fitted with tiled flooring and with ample windows that allow natural light to filter through the office. This neat office space is equipped with air conditioning.