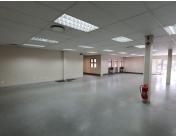

## 24,960 pm

THE WOODS OFFICE PARK | DE HAVILAND CRESCENT | PERSEQUOR

227 m<sup>2</sup>

THE WOODS OFFICE PARK | 227 SQUARE METER OFFICE TO LEASE | DE HAVILAND CRESCENT | PERSEQUOR | PRETORIA

The Woods Office Park is situated on De Haviland Crescent, located in the booming area of Persequor, Pretoria. This 227 square metres office suite comprises out of private office components, an open plan work space with a kitchen and ablutions that are shared among other tenants in the building. The working space is fitted with tiled flooring and with ample windows that allow natural light to filter through the office. This neat office space is equipped with air conditioning.