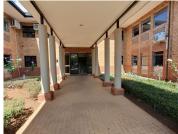

## 24,960 pm

THE WOODS OFFICE PARK | DE HAVILAND CRESCENT | PERSEQUOR

227 m<sup>2</sup>

THE WOODS OFFICE PARK | 227 SQUARE METER OFFICE TO LEASE | DE HAVILAND CRESCENT | PERSEQUOR | PRETORIA

The Woods Office Park is situated on De Haviland Crescent, located in the booming area of Persequor, Pretoria. This 227 square metres office suite comprises out of private office components, an open plan work space with a kitchen and ablutions that are shared among other tenants in the building. The working space is fitted with tiled flooring and with ample windows that allow natural light to filter through the office. This neat office space is equipped with air conditioning.