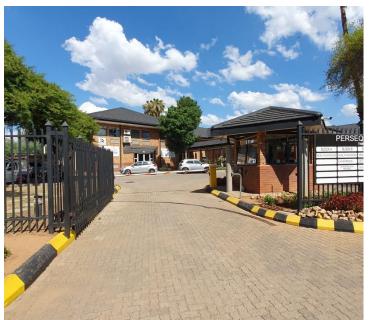

## 24,960 pm

THE WOODS OFFICE PARK | DE HAVILAND CRESCENT | PERSEQUOR

227 m<sup>2</sup>

THE WOODS OFFICE PARK | 227 SQUARE METER OFFICE TO LEASE | DE HAVILAND CRESCENT | PERSEQUOR | PRETORIA

The Woods Office Park is situated on De Haviland Crescent, located in the booming area of Persequor, Pretoria. This 227 square metres office suite comprises out of private office components, an open plan work space with a kitchen and ablutions that are shared among other tenants in the building. The working space is fitted with tiled flooring and with ample windows that allow natural light to filter through the office. This neat office space is equipped with air conditioning.

The Woods office park offers 24-hour security, access-controlled entrance and exit points and ample parking space for both tenants and clientèle. The Woods office park hosts a coffee shop located just three minutes walk which would be ideal for a quick lunch or an informal meeting. The Woods Office Park features beautiful well maintained garden and landscaping. There is public transport in the area, allowing employees to get to and from work via the Gautrain bus route.