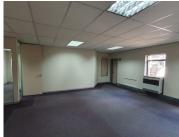

## 29,369 pm

THE WOODS OFFICE PARK | DE HAVILAND CRESCENT | PERSEQUOR

267 m<sup>2</sup>

THE WOODS OFFICE PARK | 267 SQUARE METER OFFICE TO LEASE | DE HAVILAND CRESCENT | PERSEQUOR | PRETORIA

The Woods Office Park is situated on De Haviland Crescent, located in the booming area of Persequor, Pretoria. This 267 square metres office suite comprises out of an open-plan office space and closed office components, a dedicated kitchen and communal ablutions that are shared among other tenants in the building. The working space is fitted with carpeted flooring and windows with blinds, allowing natural light to brighten up the office. It features air-conditioning to contribute to enhancing the air quality in the workplace and fibre connectivity for fast and reliable internet access.