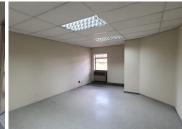

## 29,369 pm

THE WOODS OFFICE PARK | DE HAVILAND CRESCENT | PERSEQUOR

267 m<sup>2</sup>

THE WOODS OFFICE PARK | 267 SQUARE METER OFFICE TO LEASE | DE HAVILAND CRESCENT | PERSEQUOR | PRETORIA

The Woods Office Park is situated on De Haviland Crescent, located in the booming area of Persequor, Pretoria. This 267 square metres office suite comprises out of an open-plan office space and closed office components, a dedicated kitchen and communal ablutions that are shared among other tenants in the building. The working space is fitted with carpeted flooring and windows with blinds, allowing natural light to brighten up the office. It features air-conditioning to contribute to enhancing the air quality in the workplace and fibre connectivity for fast and reliable internet access.