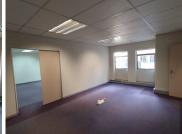

## 29,369 pm

THE WOODS OFFICE PARK | DE HAVILAND CRESCENT | PERSEQUOR

267 m<sup>2</sup>

THE WOODS OFFICE PARK | 267 SQUARE METER OFFICE TO LEASE | DE HAVILAND CRESCENT | PERSEQUOR | PRETORIA

The Woods Office Park is situated on De Haviland Crescent, located in the booming area of Persequor, Pretoria. This 267 square metres office suite comprises out of an open-plan office space and closed office components, a dedicated kitchen and communal ablutions that are shared among other tenants in the building. The working space is fitted with carpeted flooring and windows with blinds, allowing natural light to brighten up the office. It features air-conditioning to contribute to enhancing the air quality in the workplace and fibre connectivity for fast and reliable internet access.