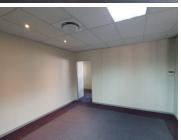

## 29,369 pm

THE WOODS OFFICE PARK | DE HAVILAND CRESCENT | PERSEQUOR

267 m<sup>2</sup>

THE WOODS OFFICE PARK | 267 SQUARE METER OFFICE TO LEASE | DE HAVILAND CRESCENT | PERSEQUOR | PRETORIA

The Woods Office Park is situated on De Haviland Crescent, located in the booming area of Persequor, Pretoria. This 267 square metres office suite comprises out of an open-plan office space and closed office components, a dedicated kitchen and communal ablutions that are shared among other tenants in the building. The working space is fitted with carpeted flooring and windows with blinds, allowing natural light to brighten up the office. It features air-conditioning to contribute to enhancing the air quality in the workplace and fibre connectivity for fast and reliable internet access.