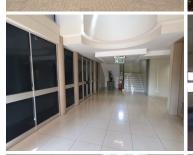

## 29,369 pm

THE WOODS OFFICE PARK | DE HAVILAND CRESCENT | PERSEQUOR

267 m<sup>2</sup>

THE WOODS OFFICE PARK | 267 SQUARE METER OFFICE TO LEASE | DE HAVILAND CRESCENT | PERSEQUOR | PRETORIA

The Woods Office Park is situated on De Haviland Crescent, located in the booming area of Persequor, Pretoria. This 267 square metres office suite comprises out of an open-plan office space and closed office components, a dedicated kitchen and communal ablutions that are shared among other tenants in the building. The working space is fitted with carpeted flooring and windows with blinds, allowing natural light to brighten up the office. It features air-conditioning to contribute to enhancing the air quality in the workplace and fibre connectivity for fast and reliable internet access.