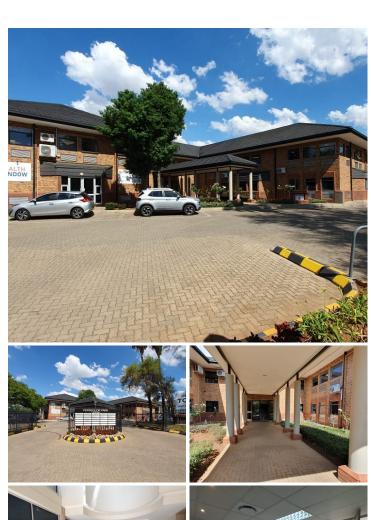

## 29,369 pm

THE WOODS OFFICE PARK | DE HAVILAND CRESCENT | PERSEQUOR

267 m<sup>2</sup>

THE WOODS OFFICE PARK | 267 SQUARE METER OFFICE TO LEASE | DE HAVILAND CRESCENT | PERSEQUOR | PRETORIA

The Woods Office Park is situated on De Haviland Crescent, located in the booming area of Persequor, Pretoria. This 267 square metres office suite comprises out of an open-plan office space and closed office components, a dedicated kitchen and communal ablutions that are shared among other tenants in the building. The working space is fitted with carpeted flooring and windows with blinds, allowing natural light to brighten up the office. It features air-conditioning to contribute to enhancing the air quality in the workplace and fibre connectivity for fast and reliable internet access.

Persequor is a well-developed commercial node hosting a wide range of amenities and businesses. The amenities include Innovation Hub and Watermeyer Park Shopping Centre which offers shops such as Woolworths, Mimmos and Virgin Active. There is a patrol station nearby with ATMs. The Woods Office Park is near multiple shopping centres, fast food outlets, grocery stores, banking facilities as well as other well-established commercial offerings....