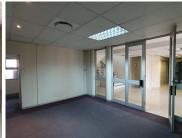

## 29,369 pm

THE WOODS OFFICE PARK | DE HAVILAND CRESCENT | PERSEQUOR

267 m<sup>2</sup>

THE WOODS OFFICE PARK | 267 SQUARE METER OFFICE TO LEASE | DE HAVILAND CRESCENT | PERSEQUOR | PRETORIA

The Woods Office Park is situated on De Haviland Crescent, located in the booming area of Persequor, Pretoria. This 267 square metres office suite comprises out of an open-plan office space and closed office components, a dedicated kitchen and communal ablutions that are shared among other tenants in the building. The working space is fitted with carpeted flooring and windows with blinds, allowing natural light to brighten up the office. It features air-conditioning to contribute to enhancing the air quality in the workplace and fibre connectivity for fast and reliable internet access.