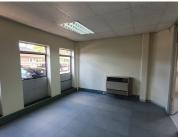

## 29,369 pm

THE WOODS OFFICE PARK | DE HAVILAND CRESCENT | PERSEQUOR

267 m<sup>2</sup>

THE WOODS OFFICE PARK | 267 SQUARE METER OFFICE TO LEASE | DE HAVILAND CRESCENT | PERSEQUOR | PRETORIA

The Woods Office Park is situated on De Haviland Crescent, located in the booming area of Persequor, Pretoria. This 267 square metres office suite comprises out of an open-plan office space and closed office components, a dedicated kitchen and communal ablutions that are shared among other tenants in the building. The working space is fitted with carpeted flooring and windows with blinds, allowing natural light to brighten up the office. It features air-conditioning to contribute to enhancing the air quality in the workplace and fibre connectivity for fast and reliable internet access.