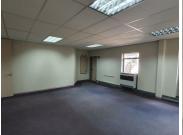

## 29,369 pm

THE WOODS OFFICE PARK | DE HAVILAND CRESCENT | PERSEQUOR

267 m<sup>2</sup>

THE WOODS OFFICE PARK | 267 SQUARE METER OFFICE TO LEASE | DE HAVILAND CRESCENT | PERSEQUOR | PRETORIA

The Woods Office Park is situated on De Haviland Crescent, located in the booming area of Persequor, Pretoria. This 267 square metres office suite comprises out of an open-plan office space and closed office components, a dedicated kitchen and communal ablutions that are shared among other tenants in the building. The working space is fitted with carpeted flooring and windows with blinds, allowing natural light to brighten up the office. It features air-conditioning to contribute to enhancing the air quality in the workplace and fibre connectivity for fast and reliable internet access.