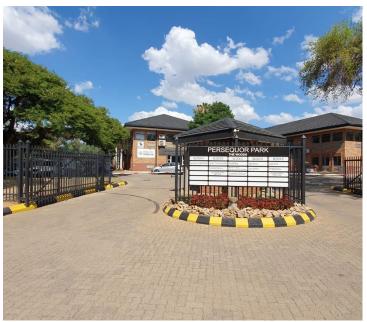

## 32,670 pm

THE WOODS OFFICE PARK | DE HAVILAND CRESCENT | PERSEQUOR

297 m<sup>2</sup>

THE WOODS OFFICE PARK | 297 SQUARE METER OFFICE TO LEASE | DE HAVILAND CRESCENT | PERSEQUOR | PRETORIA

The Woods Office Park is situated on De Haviland Crescent, located in the booming area of Persequor, Pretoria. This 297 square metres office suite comprises out of an open plan work space, communal facilities include a kitchen and ablutions that are shared among other tenants in the building. The working space is fitted with tiled flooring and windows with blinds, allowing natural light to brighten up the office. It features air-conditioning to contribute to enhancing the air quality in the workplace and fibre connectivity for fast and reliable internet access.

The Woods Office Park is near multiple shopping centres, fast food outlets, grocery stores, banking facilities as well as other well-established commercial offerings. Tenants have access to a variety of arterial routes such as the N1 and N4 highway and Meiring Naude Road providing great main road exposure creating excellent signage opportunity. Persequor is a well-developed commercial node hosting a wide range of amenities and businesses. The amenities include Innovation...