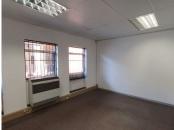

## 32,670 pm

THE WOODS OFFICE PARK | DE HAVILAND CRESCENT | PERSEQUOR

297 m<sup>2</sup>

THE WOODS OFFICE PARK | 297 SQUARE METER OFFICE TO LEASE | DE HAVILAND CRESCENT | PERSEQUOR | PRETORIA

The Woods Office Park is situated on De Haviland Crescent, located in the booming area of Persequor, Pretoria. This 297 square metres office suite comprises out of an open plan work space, communal facilities include a kitchen and ablutions that are shared among other tenants in the building. The working space is fitted with tiled flooring and windows with blinds, allowing natural light to brighten up the office. It features air-conditioning to contribute to enhancing the air quality in the workplace and fibre connectivity for fast and reliable internet access.