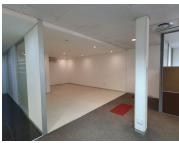

## 32,670 pm

THE WOODS OFFICE PARK | DE HAVILAND CRESCENT | PERSEQUOR

297 m<sup>2</sup>

THE WOODS OFFICE PARK | 297 SQUARE METER OFFICE TO LEASE | DE HAVILAND CRESCENT | PERSEQUOR | PRETORIA

The Woods Office Park is situated on De Haviland Crescent, located in the booming area of Persequor, Pretoria. This 297 square metres office suite comprises out of an open plan work space, communal facilities include a kitchen and ablutions that are shared among other tenants in the building. The working space is fitted with tiled flooring and windows with blinds, allowing natural light to brighten up the office. It features air-conditioning to contribute to enhancing the air quality in the workplace and fibre connectivity for fast and reliable internet access.