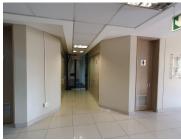

## 32,670 pm

THE WOODS OFFICE PARK | DE HAVILAND CRESCENT | PERSEQUOR

297 m<sup>2</sup>

THE WOODS OFFICE PARK | 297 SQUARE METER OFFICE TO LEASE | DE HAVILAND CRESCENT | PERSEQUOR | PRETORIA

The Woods Office Park is situated on De Haviland Crescent, located in the booming area of Persequor, Pretoria. This 297 square metres office suite comprises out of an open plan work space, communal facilities include a kitchen and ablutions that are shared among other tenants in the building. The working space is fitted with tiled flooring and windows with blinds, allowing natural light to brighten up the office. It features air-conditioning to contribute to enhancing the air quality in the workplace and fibre connectivity for fast and reliable internet access.