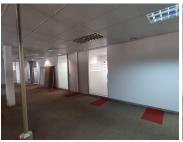

## 32,670 pm

THE WOODS OFFICE PARK | DE HAVILAND CRESCENT | PERSEQUOR

297 m<sup>2</sup>

THE WOODS OFFICE PARK | 297 SQUARE METER OFFICE TO LEASE | DE HAVILAND CRESCENT | PERSEQUOR | PRETORIA

The Woods Office Park is situated on De Haviland Crescent, located in the booming area of Persequor, Pretoria. This 297 square metres office suite comprises out of an open plan work space, communal facilities include a kitchen and ablutions that are shared among other tenants in the building. The working space is fitted with tiled flooring and windows with blinds, allowing natural light to brighten up the office. It features air-conditioning to contribute to enhancing the air quality in the workplace and fibre connectivity for fast and reliable internet access.