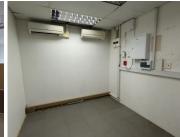

## 32,670 pm

THE WOODS OFFICE PARK | DE HAVILAND CRESCENT | PERSEQUOR

297 m<sup>2</sup>

THE WOODS OFFICE PARK | 297 SQUARE METER OFFICE TO LEASE | DE HAVILAND CRESCENT | PERSEQUOR | PRETORIA

The Woods Office Park is situated on De Haviland Crescent, located in the booming area of Persequor, Pretoria. This 297 square metres office suite comprises out of an open plan work space, communal facilities include a kitchen and ablutions that are shared among other tenants in the building. The working space is fitted with tiled flooring and windows with blinds, allowing natural light to brighten up the office. It features air-conditioning to contribute to enhancing the air quality in the workplace and fibre connectivity for fast and reliable internet access.