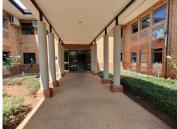

## 32,670 pm

THE WOODS OFFICE PARK | DE HAVILAND CRESCENT | PERSEQUOR

297 m<sup>2</sup>

THE WOODS OFFICE PARK | 297 SQUARE METER OFFICE TO LEASE | DE HAVILAND CRESCENT | PERSEQUOR | PRETORIA

The Woods Office Park is situated on De Haviland Crescent, located in the booming area of Persequor, Pretoria. This 297 square metres office suite comprises out of an open plan work space, communal facilities include a kitchen and ablutions that are shared among other tenants in the building. The working space is fitted with tiled flooring and windows with blinds, allowing natural light to brighten up the office. It features air-conditioning to contribute to enhancing the air quality in the workplace and fibre connectivity for fast and reliable internet access.