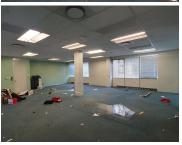

## 53,298 pm

ENTERPRISE BUILDING | MARK SHUTTLEWORTH | PERSEQUOR | PRETORIA

344 m<sup>2</sup>

ENTERPRISE BUILDING | 344 SQUARE METER OFFICE TO LET | MARK SHUTTLEWORTH | PERSEQUOR | PRETORIA

This Commercial Office is situated at 6 Mark Shuttleworth Street, within the Enterprise building, based in Persequor, Pretoria. The office comprises out of a 344 square metre space compartmentalised into a reception area, 4 closed offices, 2 open plan working areas, a kitchen and ablutions. The unit features airconditioning to contribute to enhancing the air quality in the workplace. The working space is fitted with carpeted flooring and large windows allowing natural light to brighten up the office.