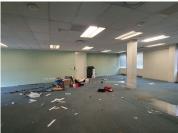

## 53,298 pm

ENTERPRISE BUILDING | MARK SHUTTLEWORTH | PERSEQUOR | PRETORIA

344 m<sup>2</sup>

ENTERPRISE BUILDING | 344 SQUARE METER OFFICE TO LET | MARK SHUTTLEWORTH | PERSEQUOR | PRETORIA

This Commercial Office is situated at 6 Mark Shuttleworth Street, within the Enterprise building, based in Persequor, Pretoria. The office comprises out of a 344 square metre space compartmentalised into a reception area, 4 closed offices, 2 open plan working areas, a kitchen and ablutions. The unit features airconditioning to contribute to enhancing the air quality in the workplace. The working space is fitted with carpeted flooring and large windows allowing natural light to brighten up the office.