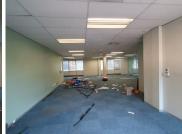

## 53,298 pm

ENTERPRISE BUILDING | MARK SHUTTLEWORTH | PERSEQUOR | PRETORIA

344 m<sup>2</sup>

ENTERPRISE BUILDING | 344 SQUARE METER OFFICE TO LET | MARK SHUTTLEWORTH | PERSEQUOR | PRETORIA

This Commercial Office is situated at 6 Mark Shuttleworth Street, within the Enterprise building, based in Persequor, Pretoria. The office comprises out of a 344 square metre space compartmentalised into a reception area, 4 closed offices, 2 open plan working areas, a kitchen and ablutions. The unit features airconditioning to contribute to enhancing the air quality in the workplace. The working space is fitted with carpeted flooring and large windows allowing natural light to brighten up the office.