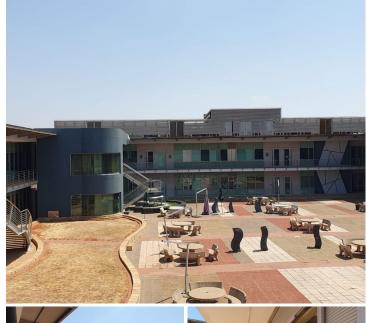

## 53,298 pm

ENTERPRISE BUILDING | MARK SHUTTLEWORTH | PERSEQUOR | PRETORIA

344 m<sup>2</sup>

ENTERPRISE BUILDING | 344 SQUARE METER OFFICE TO LET | MARK SHUTTLEWORTH | PERSEQUOR | PRETORIA

This Commercial Office is situated at 6 Mark Shuttleworth Street, within the Enterprise building, based in Persequor, Pretoria. The office comprises out of a 344 square metre space compartmentalised into a reception area, 4 closed offices, 2 open plan working areas, a kitchen and ablutions. The unit features airconditioning to contribute to enhancing the air quality in the workplace. The working space is fitted with carpeted flooring and large windows allowing natural light to brighten up the office.

The park offers 24-hour security with access-controlled entrance and exit points and security guards patrolling the grounds. There is an entertainment area for employees to enjoy and host company functions and events. The office is in close proximity to a variety of amenities such as Menlyn Mall hosting restaurants, grocery stores, retail shops, coffee shops and many more. CSIR is in close quarters to the park and employees have easy access to arterial nodes such as the N1 highway providing great main road exposure creating the absolute...