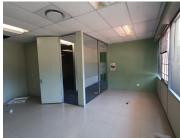

## 53,298 pm

ENTERPRISE BUILDING | MARK SHUTTLEWORTH | PERSEQUOR | PRETORIA

344 m<sup>2</sup>

ENTERPRISE BUILDING | 344 SQUARE METER OFFICE TO LET | MARK SHUTTLEWORTH | PERSEQUOR | PRETORIA

This Commercial Office is situated at 6 Mark Shuttleworth Street, within the Enterprise building, based in Persequor, Pretoria. The office comprises out of a 344 square metre space compartmentalised into a reception area, 4 closed offices, 2 open plan working areas, a kitchen and ablutions. The unit features airconditioning to contribute to enhancing the air quality in the workplace. The working space is fitted with carpeted flooring and large windows allowing natural light to brighten up the office.