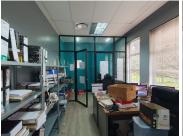

## 15,120 pm

PERSEQUOR| CRESTWAY OFFICE PARK| HOTEL STREET| PRETORIA

107 m<sup>2</sup>

CRESTWAY OFFICE PARK| 107 SQUARE METER COMMERCIAL UNIT TO LET| HOTEL STREET| PERSEQUOR| PRETORIA

Persequor is a well-known commercial node situated within the Pretoria East area. This A-Grade office space is ideally situated within the multi-tenanted Crest way Office Park located on Hotel Street in Persequor, Pretoria East. This modern, ground floor office space comprises out of a reception area with a small waiting area, three closed offices, a spacious open plan office area, a boardroom, a dedicated kitchen nook and ablutions. This modern office space showcased up-market finishes while featuring air conditioning, neat carpet flooring and multiple windows that allow for ample natural light. This neat office building has been equipped with a back-up generator in case power outages.