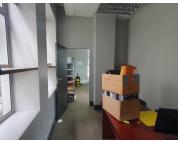

## 15,120 pm

PERSEQUOR| CRESTWAY OFFICE PARK| HOTEL STREET| PRETORIA

107 m<sup>2</sup>

CRESTWAY OFFICE PARK| 107 SQUARE METER COMMERCIAL UNIT TO LET| HOTEL STREET| PERSEQUOR| PRETORIA

Persequor is a well-known commercial node situated within the Pretoria East area. This A-Grade office space is ideally situated within the multi-tenanted Crest way Office Park located on Hotel Street in Persequor, Pretoria East. This modern, ground floor office space comprises out of a reception area with a small waiting area, three closed offices, a spacious open plan office area, a boardroom, a dedicated kitchen nook and ablutions. This modern office space showcased up-market finishes while featuring air conditioning, neat carpet flooring and multiple windows that allow for ample natural light. This neat office building has been equipped with a back-up generator in case power outages.