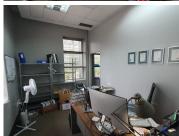

## 15,120 pm

PERSEQUOR| CRESTWAY OFFICE PARK| HOTEL STREET| PRETORIA

107 m<sup>2</sup>

CRESTWAY OFFICE PARK| 107 SQUARE METER COMMERCIAL UNIT TO LET| HOTEL STREET| PERSEQUOR| PRETORIA

Persequor is a well-known commercial node situated within the Pretoria East area. This A-Grade office space is ideally situated within the multi-tenanted Crest way Office Park located on Hotel Street in Persequor, Pretoria East. This modern, ground floor office space comprises out of a reception area with a small waiting area, three closed offices, a spacious open plan office area, a boardroom, a dedicated kitchen nook and ablutions. This modern office space showcased up-market finishes while featuring air conditioning, neat carpet flooring and multiple windows that allow for ample natural light. This neat office building has been equipped with a back-up generator in case power outages.