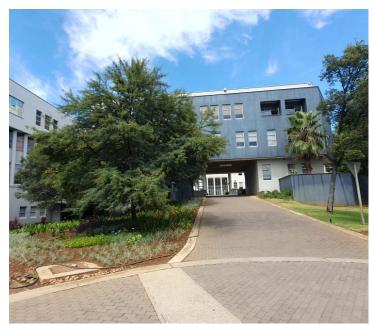

## 15,120 pm

PERSEQUOR| CRESTWAY OFFICE PARK| HOTEL STREET| PRETORIA

107 m<sup>2</sup>

CRESTWAY OFFICE PARK| 107 SQUARE METER COMMERCIAL UNIT TO LET| HOTEL STREET| PERSEQUOR| PRETORIA

Persequor is a well-known commercial node situated within the Pretoria East area. This A-Grade office space is ideally situated within the multi-tenanted Crest way Office Park located on Hotel Street in Persequor, Pretoria East. This modern, ground floor office space comprises out of a reception area with a small waiting area, three closed offices, a spacious open plan office area, a boardroom, a dedicated kitchen nook and ablutions. This modern office space showcased up-market finishes while featuring air conditioning, neat carpet flooring and multiple windows that allow for ample natural light. This neat office building has been equipped with a back-up generator in case power outages.

Crestway Office Park has twenty-four-hour on-site security along with access-controlled entrance and exit points. Tenants will have access to ample open and basement parking bays which are available at an additional cost. Persequor hosts a wide range of amenities and businesses ranging from coffee shops to garden areas and retail centres. Some of...