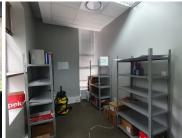

## 15,120 pm

PERSEQUOR| CRESTWAY OFFICE PARK| HOTEL STREET| PRETORIA

107 m<sup>2</sup>

CRESTWAY OFFICE PARK| 107 SQUARE METER COMMERCIAL UNIT TO LET| HOTEL STREET| PERSEQUOR| PRETORIA

Persequor is a well-known commercial node situated within the Pretoria East area. This A-Grade office space is ideally situated within the multi-tenanted Crest way Office Park located on Hotel Street in Persequor, Pretoria East. This modern, ground floor office space comprises out of a reception area with a small waiting area, three closed offices, a spacious open plan office area, a boardroom, a dedicated kitchen nook and ablutions. This modern office space showcased up-market finishes while featuring air conditioning, neat carpet flooring and multiple windows that allow for ample natural light. This neat office building has been equipped with a back-up generator in case power outages.