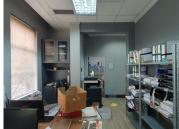

## 15,120 pm

PERSEQUOR| CRESTWAY OFFICE PARK| HOTEL STREET| PRETORIA

107 m<sup>2</sup>

CRESTWAY OFFICE PARK| 107 SQUARE METER COMMERCIAL UNIT TO LET| HOTEL STREET| PERSEQUOR| PRETORIA

Persequor is a well-known commercial node situated within the Pretoria East area. This A-Grade office space is ideally situated within the multi-tenanted Crest way Office Park located on Hotel Street in Persequor, Pretoria East. This modern, ground floor office space comprises out of a reception area with a small waiting area, three closed offices, a spacious open plan office area, a boardroom, a dedicated kitchen nook and ablutions. This modern office space showcased up-market finishes while featuring air conditioning, neat carpet flooring and multiple windows that allow for ample natural light. This neat office building has been equipped with a back-up generator in case power outages.