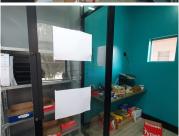

## 15,120 pm

PERSEQUOR| CRESTWAY OFFICE PARK| HOTEL STREET| PRETORIA

107 m<sup>2</sup>

CRESTWAY OFFICE PARK| 107 SQUARE METER COMMERCIAL UNIT TO LET| HOTEL STREET| PERSEQUOR| PRETORIA

Persequor is a well-known commercial node situated within the Pretoria East area. This A-Grade office space is ideally situated within the multi-tenanted Crest way Office Park located on Hotel Street in Persequor, Pretoria East. This modern, ground floor office space comprises out of a reception area with a small waiting area, three closed offices, a spacious open plan office area, a boardroom, a dedicated kitchen nook and ablutions. This modern office space showcased up-market finishes while featuring air conditioning, neat carpet flooring and multiple windows that allow for ample natural light. This neat office building has been equipped with a back-up generator in case power outages.