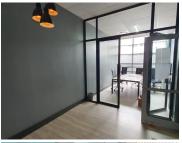

## 15,120 pm

PERSEQUOR| CRESTWAY OFFICE PARK| HOTEL STREET| PRETORIA

107 m<sup>2</sup>

CRESTWAY OFFICE PARK| 107 SQUARE METER COMMERCIAL UNIT TO LET| HOTEL STREET| PERSEQUOR| PRETORIA

Persequor is a well-known commercial node situated within the Pretoria East area. This A-Grade office space is ideally situated within the multi-tenanted Crest way Office Park located on Hotel Street in Persequor, Pretoria East. This modern, ground floor office space comprises out of a reception area with a small waiting area, three closed offices, a spacious open plan office area, a boardroom, a dedicated kitchen nook and ablutions. This modern office space showcased up-market finishes while featuring air conditioning, neat carpet flooring and multiple windows that allow for ample natural light. This neat office building has been equipped with a back-up generator in case power outages.