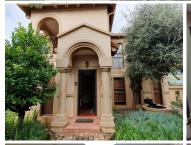

## 4,500 pm

32SQM OFFICE SPACE TO LET WITHIN ILL VILAGIO LOCATED IN PERSEQUOR

20 m<sup>2</sup>

IL VILAGIO| 20 SQUARE METER OFFICE SPACE TO LET| QUINTIN BRAND ROAD| PERSEQUOR

Il Vilagio is a secure office park located in Persequor, Pretoria East. This neat office unit presents a reception area, a private office and boardroom, a kitchen and male//female ablution facilities. This office space features neat carpet flooring, central air conditioning, a balcony, and windows with blinds to allow natural light to filter through the office. Persequor Techno Park is equipped with optic fibre for reliable internet connection.