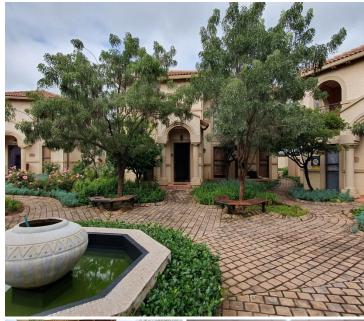

## 4,500 pm

32SQM OFFICE SPACE TO LET WITHIN ILL VILAGIO LOCATED IN PERSEQUOR

20 m<sup>2</sup>

IL VILAGIO| 20 SQUARE METER OFFICE SPACE TO LET| QUINTIN BRAND ROAD| PERSEQUOR

Il Vilagio is a secure office park located in Persequor, Pretoria East. This neat office unit presents a reception area, a private office and boardroom, a kitchen and male//female ablution facilities. This office space features neat carpet flooring, central air conditioning, a balcony, and windows with blinds to allow natural light to filter through the office. Persequor Techno Park is equipped with optic fibre for reliable internet connection.

The park has twenty four hour security as well as access controlled entrance and exit points. The premises is located within proximity of several amenities hosted within the area. Persequor Techno Park is stationed within proximity of Lynnwood Road and the N1 and N4 highways, allowing a great travelling experience to surrounding suburbs. This Office park is of proximity to The Innovation Hub, CSIR and Pretoria Botanical Gardens among many other well-developed commercial companies. There are multiple public transportation services within the area, being convenient for tenant and clients to get to and from the...