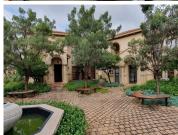

## 4,500 pm

32SQM OFFICE SPACE TO LET WITHIN ILL VILAGIO LOCATED IN PERSEQUOR

20 m<sup>2</sup>

IL VILAGIO| 20 SQUARE METER OFFICE SPACE TO LET| QUINTIN BRAND ROAD| PERSEQUOR

Il Vilagio is a secure office park located in Persequor, Pretoria East. This neat office unit presents a reception area, a private office and boardroom, a kitchen and male//female ablution facilities. This office space features neat carpet flooring, central air conditioning, a balcony, and windows with blinds to allow natural light to filter through the office. Persequor Techno Park is equipped with optic fibre for reliable internet connection.

The park has twenty four hour security as well as access controlled entrance and exit points. The premises is located within proximity of several amenities hosted within the area. Persequor Techno Park is stationed within proximity of Lynnwood Road and the N1 and N4 highways, allowing a great travelling experience to surrounding suburbs. This Office park is of proximity to The Innovation Hub, CSIR and Pretoria Botanical Gardens among many other well-developed commercial companies. There are multiple public transportation services within the area, being convenient for tenant and clients to get to and from the...