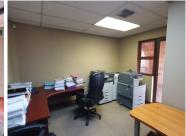

## 4,500 pm

32SQM OFFICE SPACE TO LET WITHIN ILL VILAGIO LOCATED IN PERSEQUOR

20 m<sup>2</sup>

IL VILAGIO| 20 SQUARE METER OFFICE SPACE TO LET| QUINTIN BRAND ROAD| PERSEQUOR

Il Vilagio is a secure office park located in Persequor, Pretoria East. This neat office unit presents a reception area, a private office and boardroom, a kitchen and male//female ablution facilities. This office space features neat carpet flooring, central air conditioning, a balcony, and windows with blinds to allow natural light to filter through the office. Persequor Techno Park is equipped with optic fibre for reliable internet connection.