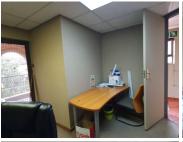

## 4,500 pm

32SQM OFFICE SPACE TO LET WITHIN ILL VILAGIO LOCATED IN PERSEQUOR

20 m<sup>2</sup>

IL VILAGIO| 20 SQUARE METER OFFICE SPACE TO LET| QUINTIN BRAND ROAD| PERSEQUOR

Il Vilagio is a secure office park located in Persequor, Pretoria East. This neat office unit presents a reception area, a private office and boardroom, a kitchen and male//female ablution facilities. This office space features neat carpet flooring, central air conditioning, a balcony, and windows with blinds to allow natural light to filter through the office. Persequor Techno Park is equipped with optic fibre for reliable internet connection.