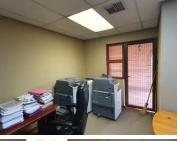

## 4,500 pm

32SQM OFFICE SPACE TO LET WITHIN ILL VILAGIO LOCATED IN PERSEQUOR

20 m<sup>2</sup>

IL VILAGIO| 20 SQUARE METER OFFICE SPACE TO LET| QUINTIN BRAND ROAD| PERSEQUOR

Il Vilagio is a secure office park located in Persequor, Pretoria East. This neat office unit presents a reception area, a private office and boardroom, a kitchen and male//female ablution facilities. This office space features neat carpet flooring, central air conditioning, a balcony, and windows with blinds to allow natural light to filter through the office. Persequor Techno Park is equipped with optic fibre for reliable internet connection.