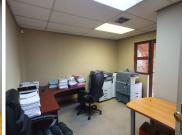

## 4,500 pm

32SQM OFFICE SPACE TO LET WITHIN ILL VILAGIO LOCATED IN PERSEQUOR

20 m<sup>2</sup>

IL VILAGIO| 20 SQUARE METER OFFICE SPACE TO LET| QUINTIN BRAND ROAD| PERSEQUOR

Il Vilagio is a secure office park located in Persequor, Pretoria East. This neat office unit presents a reception area, a private office and boardroom, a kitchen and male//female ablution facilities. This office space features neat carpet flooring, central air conditioning, a balcony, and windows with blinds to allow natural light to filter through the office. Persequor Techno Park is equipped with optic fibre for reliable internet connection.