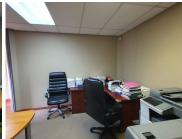

## 4,500 pm

32SQM OFFICE SPACE TO LET WITHIN ILL VILAGIO LOCATED IN PERSEQUOR

20 m<sup>2</sup>

IL VILAGIO| 20 SQUARE METER OFFICE SPACE TO LET| QUINTIN BRAND ROAD| PERSEQUOR

Il Vilagio is a secure office park located in Persequor, Pretoria East. This neat office unit presents a reception area, a private office and boardroom, a kitchen and male//female ablution facilities. This office space features neat carpet flooring, central air conditioning, a balcony, and windows with blinds to allow natural light to filter through the office. Persequor Techno Park is equipped with optic fibre for reliable internet connection.