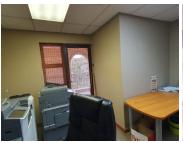

## 4,500 pm

32SQM OFFICE SPACE TO LET WITHIN ILL VILAGIO LOCATED IN PERSEQUOR

20 m<sup>2</sup>

IL VILAGIO| 20 SQUARE METER OFFICE SPACE TO LET| QUINTIN BRAND ROAD| PERSEQUOR

Il Vilagio is a secure office park located in Persequor, Pretoria East. This neat office unit presents a reception area, a private office and boardroom, a kitchen and male//female ablution facilities. This office space features neat carpet flooring, central air conditioning, a balcony, and windows with blinds to allow natural light to filter through the office. Persequor Techno Park is equipped with optic fibre for reliable internet connection.