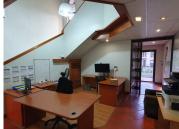

## 30,000 pm

IL VILAGIO| QUINTIN BRAAND STREET| PERSEQUOR

230 m<sup>2</sup>

IL VILAGIO| 230 SQUARE METER OFFICE SPACE TO LET| QUINTIN BRAND ROAD| PERSEQUOR

Il Vilagio is a secure office park located in Persequor, Pretoria East. This sizeable neat office unit presents a reception area, 7 private offices, 1 large open plan work space, a boardroom, a server room, a kitchen, and male//female ablution facilities. This office space features neat tiled flooring, central air conditioning, a balcony, and windows with blinds to allow natural light to filter through the office. Persequor Techno Park is equipped with optic fibre for reliable internet connection.