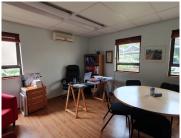

## 30,000 pm

IL VILAGIO| QUINTIN BRAAND STREET| PERSEQUOR

230 m<sup>2</sup>

IL VILAGIO| 230 SQUARE METER OFFICE SPACE TO LET| QUINTIN BRAND ROAD| PERSEQUOR

Il Vilagio is a secure office park located in Persequor, Pretoria East. This sizeable neat office unit presents a reception area, 7 private offices, 1 large open plan work space, a boardroom, a server room, a kitchen, and male//female ablution facilities. This office space features neat tiled flooring, central air conditioning, a balcony, and windows with blinds to allow natural light to filter through the office. Persequor Techno Park is equipped with optic fibre for reliable internet connection.