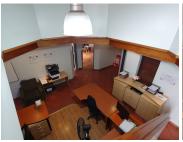

## 30,000 pm

IL VILAGIO| QUINTIN BRAAND STREET| PERSEQUOR

230 m<sup>2</sup>

IL VILAGIO| 230 SQUARE METER OFFICE SPACE TO LET| QUINTIN BRAND ROAD| PERSEQUOR

Il Vilagio is a secure office park located in Persequor, Pretoria East. This sizeable neat office unit presents a reception area, 7 private offices, 1 large open plan work space, a boardroom, a server room, a kitchen, and male//female ablution facilities. This office space features neat tiled flooring, central air conditioning, a balcony, and windows with blinds to allow natural light to filter through the office. Persequor Techno Park is equipped with optic fibre for reliable internet connection.