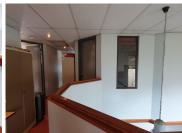

## 30,000 pm

IL VILAGIO| QUINTIN BRAAND STREET| PERSEQUOR

230 m<sup>2</sup>

IL VILAGIO| 230 SQUARE METER OFFICE SPACE TO LET| QUINTIN BRAND ROAD| PERSEQUOR

Il Vilagio is a secure office park located in Persequor, Pretoria East. This sizeable neat office unit presents a reception area, 7 private offices, 1 large open plan work space, a boardroom, a server room, a kitchen, and male//female ablution facilities. This office space features neat tiled flooring, central air conditioning, a balcony, and windows with blinds to allow natural light to filter through the office. Persequor Techno Park is equipped with optic fibre for reliable internet connection.