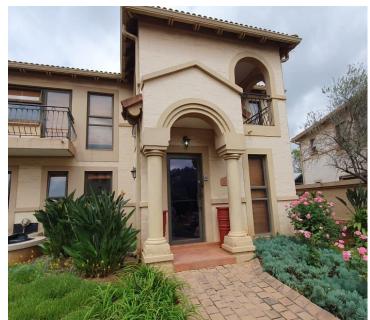

## 30,000 pm

IL VILAGIO| QUINTIN BRAAND STREET| PERSEQUOR

230 m<sup>2</sup>

IL VILAGIO| 230 SQUARE METER OFFICE SPACE TO LET| QUINTIN BRAND ROAD| PERSEQUOR

Il Vilagio is a secure office park located in Persequor, Pretoria East. This sizeable neat office unit presents a reception area, 7 private offices, 1 large open plan work space, a boardroom, a server room, a kitchen, and male//female ablution facilities. This office space features neat tiled flooring, central air conditioning, a balcony, and windows with blinds to allow natural light to filter through the office. Persequor Techno Park is equipped with optic fibre for reliable internet connection.