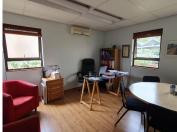

## 30,000 pm

IL VILAGIO| QUINTIN BRAAND STREET| PERSEQUOR

230 m<sup>2</sup>

IL VILAGIO| 230 SQUARE METER OFFICE SPACE TO LET| QUINTIN BRAND ROAD| PERSEQUOR

Il Vilagio is a secure office park located in Persequor, Pretoria East. This sizeable neat office unit presents a reception area, 7 private offices, 1 large open plan work space, a boardroom, a server room, a kitchen, and male//female ablution facilities. This office space features neat tiled flooring, central air conditioning, a balcony, and windows with blinds to allow natural light to filter through the office. Persequor Techno Park is equipped with optic fibre for reliable internet connection.