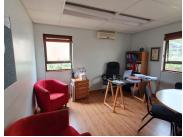

## 30,000 pm

IL VILAGIO| QUINTIN BRAAND STREET| PERSEQUOR

230 m<sup>2</sup>

IL VILAGIO| 230 SQUARE METER OFFICE SPACE TO LET| QUINTIN BRAND ROAD| PERSEQUOR

Il Vilagio is a secure office park located in Persequor, Pretoria East. This sizeable neat office unit presents a reception area, 7 private offices, 1 large open plan work space, a boardroom, a server room, a kitchen, and male//female ablution facilities. This office space features neat tiled flooring, central air conditioning, a balcony, and windows with blinds to allow natural light to filter through the office. Persequor Techno Park is equipped with optic fibre for reliable internet connection.