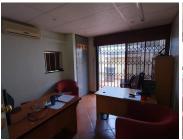

## 30,000 pm

IL VILAGIO| QUINTIN BRAAND STREET| PERSEQUOR

230 m<sup>2</sup>

IL VILAGIO| 230 SQUARE METER OFFICE SPACE TO LET| QUINTIN BRAND ROAD| PERSEQUOR

Il Vilagio is a secure office park located in Persequor, Pretoria East. This sizeable neat office unit presents a reception area, 7 private offices, 1 large open plan work space, a boardroom, a server room, a kitchen, and male//female ablution facilities. This office space features neat tiled flooring, central air conditioning, a balcony, and windows with blinds to allow natural light to filter through the office. Persequor Techno Park is equipped with optic fibre for reliable internet connection.