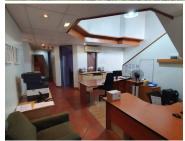

## 30,000 pm

IL VILAGIO| QUINTIN BRAAND STREET| PERSEQUOR

230 m<sup>2</sup>

IL VILAGIO| 230 SQUARE METER OFFICE SPACE TO LET| QUINTIN BRAND ROAD| PERSEQUOR

Il Vilagio is a secure office park located in Persequor, Pretoria East. This sizeable neat office unit presents a reception area, 7 private offices, 1 large open plan work space, a boardroom, a server room, a kitchen, and male//female ablution facilities. This office space features neat tiled flooring, central air conditioning, a balcony, and windows with blinds to allow natural light to filter through the office. Persequor Techno Park is equipped with optic fibre for reliable internet connection.