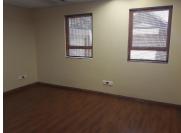

## 26,910 pm

LARGE FREE STANDING OFFICE

230 m<sup>2</sup>

Stand alone double storey building consisting of a reception area, board room and 6 closed offices with a kitchen and ablution facilities. It features air conditioning, fiber optic cables, a balcony and an outside entertainment area. This is a neat unit with good finishes. Parking is included in the rental. Levies at R3,450 and Rates at approximately R3,000.