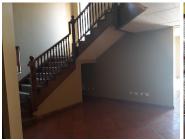

## 26,910 pm

LARGE FREE STANDING OFFICE

230 m<sup>2</sup>

Stand alone double storey building consisting of a reception area, board room and 6 closed offices with a kitchen and ablution facilities. It features air conditioning, fiber optic cables, a balcony and an outside entertainment area. This is a neat unit with good finishes. Parking is included in the rental. Levies at R3,450 and Rates at approximately R3,000.