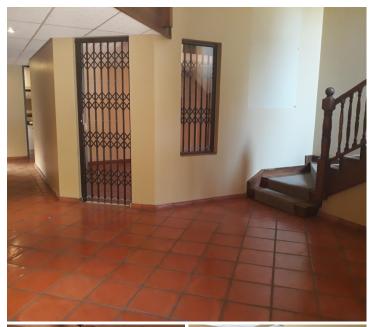

## 26,910 pm

LARGE FREE STANDING OFFICE

230 m<sup>2</sup>

Stand alone double storey building consisting of a reception area, board room and 6 closed offices with a kitchen and ablution facilities. It features air conditioning, fiber optic cables, a balcony and an outside entertainment area. This is a neat unit with good finishes. Parking is included in the rental. Levies at R3,450 and Rates at approximately R3,000.