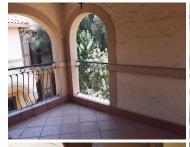

## 26,910 pm

LARGE FREE STANDING OFFICE

230 m<sup>2</sup>

Stand alone double storey building consisting of a reception area, board room and 6 closed offices with a kitchen and ablution facilities. It features air conditioning, fiber optic cables, a balcony and an outside entertainment area. This is a neat unit with good finishes. Parking is included in the rental. Levies at R3,450 and Rates at approximately R3,000.