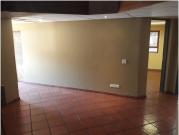

## 26,910 pm

LARGE FREE STANDING OFFICE

230 m<sup>2</sup>

Stand alone double storey building consisting of a reception area, board room and 6 closed offices with a kitchen and ablution facilities. It features air conditioning, fiber optic cables, a balcony and an outside entertainment area. This is a neat unit with good finishes. Parking is included in the rental. Levies at R3,450 and Rates at approximately R3,000.