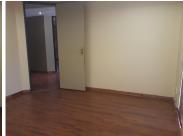

## 26,910 pm

LARGE FREE STANDING OFFICE

230 m<sup>2</sup>

Stand alone double storey building consisting of a reception area, board room and 6 closed offices with a kitchen and ablution facilities. It features air conditioning, fiber optic cables, a balcony and an outside entertainment area. This is a neat unit with good finishes. Parking is included in the rental. Levies at R3,450 and Rates at approximately R3,000.