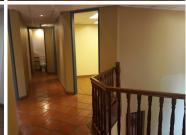

## 26,910 pm

LARGE FREE STANDING OFFICE

230 m<sup>2</sup>

Stand alone double storey building consisting of a reception area, board room and 6 closed offices with a kitchen and ablution facilities. It features air conditioning, fiber optic cables, a balcony and an outside entertainment area. This is a neat unit with good finishes. Parking is included in the rental. Levies at R3,450 and Rates at approximately R3,000.