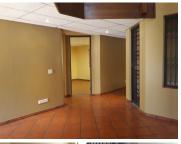

## 26,910 pm

LARGE FREE STANDING OFFICE

230 m<sup>2</sup>

Stand alone double storey building consisting of a reception area, board room and 6 closed offices with a kitchen and ablution facilities. It features air conditioning, fiber optic cables, a balcony and an outside entertainment area. This is a neat unit with good finishes. Parking is included in the rental. Levies at R3,450 and Rates at approximately R3,000.