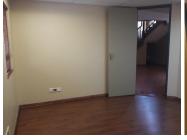

## 26,910 pm

LARGE FREE STANDING OFFICE

230 m<sup>2</sup>

Stand alone double storey building consisting of a reception area, board room and 6 closed offices with a kitchen and ablution facilities. It features air conditioning, fiber optic cables, a balcony and an outside entertainment area. This is a neat unit with good finishes. Parking is included in the rental. Levies at R3,450 and Rates at approximately R3,000.