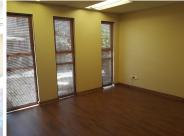

## 26,910 pm

LARGE FREE STANDING OFFICE

230 m<sup>2</sup>

Stand alone double storey building consisting of a reception area, board room and 6 closed offices with a kitchen and ablution facilities. It features air conditioning, fiber optic cables, a balcony and an outside entertainment area. This is a neat unit with good finishes. Parking is included in the rental. Levies at R3,450 and Rates at approximately R3,000.