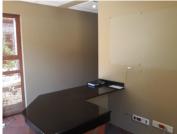

## 26,910 pm

LARGE FREE STANDING OFFICE

230 m<sup>2</sup>

Stand alone double storey building consisting of a reception area, board room and 6 closed offices with a kitchen and ablution facilities. It features air conditioning, fiber optic cables, a balcony and an outside entertainment area. This is a neat unit with good finishes. Parking is included in the rental. Levies at R3,450 and Rates at approximately R3,000.