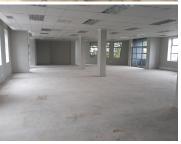

This first floor unit consist of air conditioned open plan and closed offices with kitchen, ablutions and a balcony. The office has elevator access and is currently white boxed. It also has fiber optic cables and ample natural lighting.