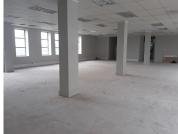

This first floor unit consist of air conditioned open plan and closed offices with kitchen, ablutions and a balcony. The office has elevator access and is currently white boxed. It also has fiber optic cables and ample natural lighting.