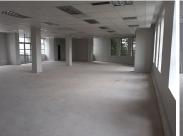

This first floor unit consist of air conditioned open plan and closed offices with kitchen, ablutions and a balcony. The office has elevator access and is currently white boxed. It also has fiber optic cables and ample natural lighting.