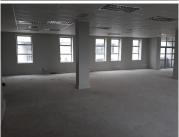

This first floor unit consist of air conditioned open plan and closed offices with kitchen, ablutions and a balcony. The office has elevator access and is currently white boxed. It also has fiber optic cables and ample natural lighting.