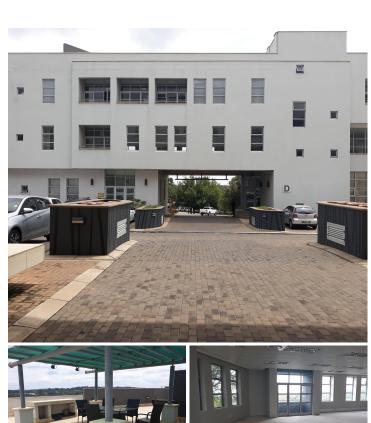

## 54,760 pm

PRIME LOCATION FOR OFFICES

370 m<sup>2</sup>

Situated within a quiet business park in Persequor. The park has controlled access and 24 hour security. There is a communal rooftop braai/entertainment area with beautiful views over the area. Located close to the N1 highway with great exposure.

This first floor unit consist of air conditioned open plan and closed offices with kitchen, ablutions and a balcony. The office has elevator access and is currently white boxed. It also has fiber optic cables and ample natural lighting.