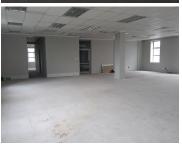

This first floor unit consist of air conditioned open plan and closed offices with kitchen, ablutions and a balcony. The office has elevator access and is currently white boxed. It also has fiber optic cables and ample natural lighting.

**Gross Monthly Rental** R54,760 Ex Vat **Lease Period** Negotiable Available From **Immediately** 

| Floor Size m <sup>2</sup> | 370             | Security         | Yes |
|---------------------------|-----------------|------------------|-----|
| Parking Bays              | -               | Air Conditioning | Yes |
| Title                     | Sectional Title | Generator        | -   |
| Zoning                    | Commercial      | Fibre            | -   |