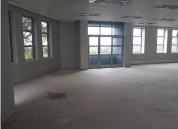

This first floor unit consist of air conditioned open plan and closed offices with kitchen, ablutions and a balcony. The office has elevator access and is currently white boxed. It also has fiber optic cables and ample natural lighting.