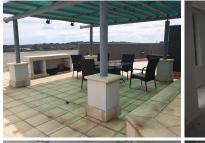

## 54,760 pm

PRIME LOCATION FOR OFFICES

370 m<sup>2</sup>

Situated within a quiet business park in Persequor. The park has controlled access and 24 hour security. There is a communal rooftop braai/entertainment area with beautiful views over the area. Located close to the N1 highway with great exposure.