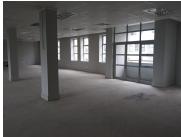

This first floor unit consist of air conditioned open plan and closed offices with kitchen, ablutions and a balcony. The office has elevator access and is currently white boxed. It also has fiber optic cables and ample natural lighting.