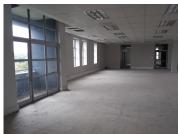

This first floor unit consist of air conditioned open plan and closed offices with kitchen, ablutions and a balcony. The office has elevator access and is currently white boxed. It also has fiber optic cables and ample natural lighting.

**Gross Monthly Rental** R54,760 Ex Vat **Lease Period** Negotiable Available From **Immediately** 

| Floor Size m <sup>2</sup> | 370             | Security         | Yes |
|---------------------------|-----------------|------------------|-----|
| Parking Bays              | -               | Air Conditioning | Yes |
| Title                     | Sectional Title | Generator        | -   |
| Zoning                    | Commercial      | Fibre            | -   |