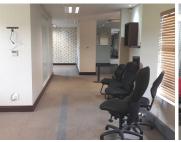

This first and ground floor unit consists of open plan office space with smaller offices, a large reception area, kitchen and ablutions. It has a balcony, modern finishes, air conditioning, fiber optic cables and a back up generator at a cost.