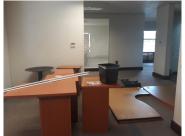

This first and ground floor unit consists of open plan office space with smaller offices, a large reception area, kitchen and ablutions. It has a balcony, modern finishes, air conditioning, fiber optic cables and a back up generator at a cost.