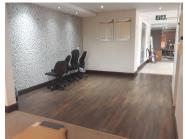

This first and ground floor unit consists of open plan office space with smaller offices, a large reception area, kitchen and ablutions. It has a balcony, modern finishes, air conditioning, fiber optic cables and a back up generator at a cost.