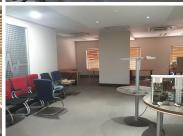

This first and ground floor unit consists of open plan office space with smaller offices, a large reception area, kitchen and ablutions. It has a balcony, modern finishes, air conditioning, fiber optic cables and a back up generator at a cost.