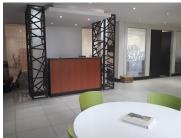

This first and ground floor unit consists of open plan office space with smaller offices, a large reception area, kitchen and ablutions. It has a balcony, modern finishes, air conditioning, fiber optic cables and a back up generator at a cost.