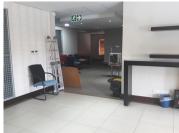

This first and ground floor unit consists of open plan office space with smaller offices, a large reception area, kitchen and ablutions. It has a balcony, modern finishes, air conditioning, fiber optic cables and a back up generator at a cost.