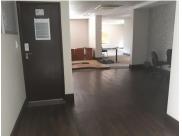

This first and ground floor unit consists of open plan office space with smaller offices, a large reception area, kitchen and ablutions. It has a balcony, modern finishes, air conditioning, fiber optic cables and a back up generator at a cost.