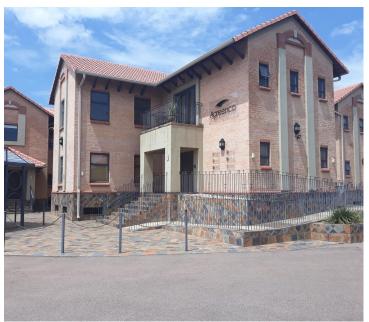

## 126,013 pm

LARGE MODERN OFFICE IN PERSEQUOR PARK

811 m<sup>2</sup>

Situated within a 24 hour security office park just off a main road. It is within walking distance to a coffee shop and close to retail centres, Lynnwood Road, the N1 and N4 highways.

This first and ground floor unit consists of open plan office space with smaller offices, a large reception area, kitchen and ablutions. It has a balcony, modern finishes, air conditioning, fiber optic cables and a back up generator at a cost.