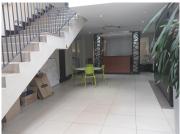

This first and ground floor unit consists of open plan office space with smaller offices, a large reception area, kitchen and ablutions. It has a balcony, modern finishes, air conditioning, fiber optic cables and a back up generator at a cost.