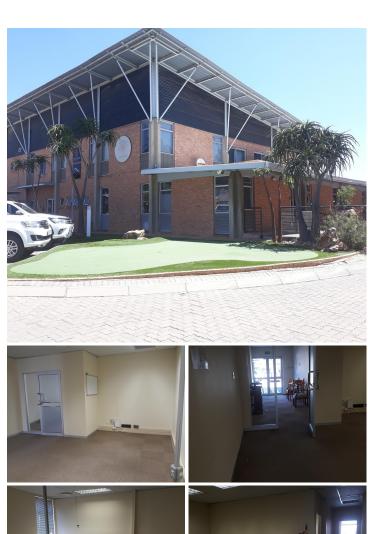

## 10,640 pm

OFFICE WITH UNINTERRUPTED POWER

94 m<sup>2</sup>

Persequor Park is a secure park with controlled access and 24/7 security. It is situated close to Lynnwood Road and the N1 highway. It is within walking distance from a coffee shop and not far from retail centres. The park has ample parking for staff and clients.

Very neat unit with uninterrupted power supply. It consists of a reception area, open plan and closed offices and a balcony. There are shared kitchen and ablution facilities. The unit boasts air conditioning, fiber connectivity and very neat finishes.

Gross Monthly Rental R10,640 Ex Vat Lease Period 36 months
Available From Immediately

| Floor Size m <sup>2</sup> | 94              | Security         | Yes |
|---------------------------|-----------------|------------------|-----|
| Parking Bays              | -               | Air Conditioning | Yes |
| Title                     | Sectional Title | Generator        | -   |
| Zoning                    | Commercial      | Fibre            | -   |