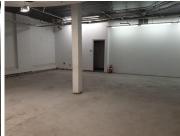

## 15,604 pm

PRETORIA CENTRAL - 148SQM OFFICE SPACE TO LET WITHIN PREMIUM TOWERS ON PRETORIUS STREET

148 m<sup>2</sup>

Pretoria Central is a well developed area which offers a plethora of amenities. This neat office space comprises out of a white-box open plan office area with a dedicated kitchen area and ablutions. It has neat flooring as well as windows that allow for ample natural light.