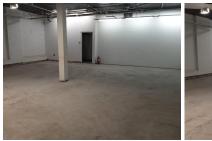

## 15,604 pm

PRETORIA CENTRAL - 148SQM OFFICE SPACE TO LET WITHIN PREMIUM TOWERS ON PRETORIUS STREET

148 m<sup>2</sup>

Pretoria Central is a well developed area which offers a plethora of amenities. This neat office space comprises out of a white-box open plan office area with a dedicated kitchen area and ablutions. It has neat flooring as well as windows that allow for ample natural light.