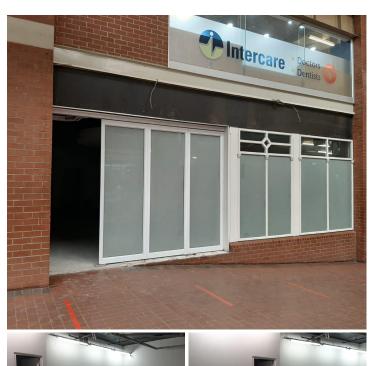

## 15,604 pm

PRETORIA CENTRAL - 148SQM OFFICE SPACE TO LET WITHIN PREMIUM TOWERS ON PRETORIUS STREET

148 m<sup>2</sup>

Pretoria Central is a well developed area which offers a plethora of amenities. This neat office space comprises out of a white-box open plan office area with a dedicated kitchen area and ablutions. It has neat flooring as well as windows that allow for ample natural light.

Gross Monthly Rental R15,604 Ex Vat Lease Period Negotiable Available From R15,604 Ex Vat Immediately

| Floor Size m <sup>2</sup> | 148             | Security         | Yes |
|---------------------------|-----------------|------------------|-----|
| Parking Bays              | -               | Air Conditioning | Yes |
| Title                     | Sectional Title | Generator        | -   |
| Zoning                    | Commercial      | Fibre            | -   |