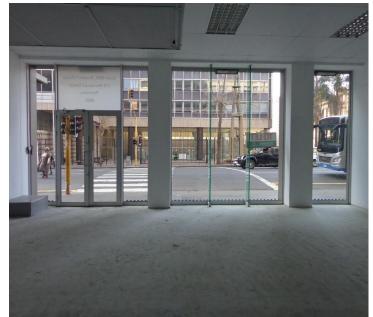

## 227 m<sup>2</sup>

This property is situated in the centre of Pretoria within walking distance from Church Square. It consists of retail units on the ground floor and residential units on the upper floors. It is within close proximity to Nando's, Bosman Police Station and other amenities.

OfficePlace provides a turnkey solution to clients in respect of their commercial property needs. OfficePlace brokers will best endeavour to fulfil your industrial property requirements.

The unit consists of an open plan retail area with a kitchen and ablution and ample light. It has a large glass store front that lend excellent road exposure. It is a great location for a business that needs a quiet place.