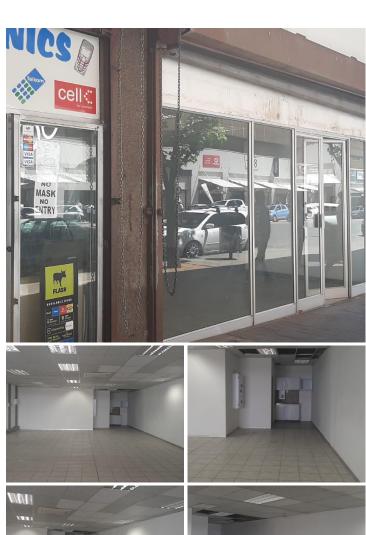

## 19,250 pm

PRETORIA CENTRAL - 136SQM RETAIL SHOP TO LET IN DELTA HEIGHTS, PRETORIA CBD

136 m<sup>2</sup>

Pretoria Central is a well developed business hub located within Pretoria. This a-grade shop is ideally situated in the busy Andviest Street in Pretoria Central. This neat retail shop is is completely open plan and features a great shop front with large display windows and good allocated signage spaces. The unit has a kitchen nook and a private ablution available.