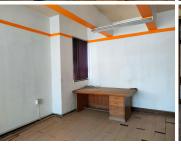

## 13,047 pm

94 SQM OFFICE LOCATED IN THE HEART OF PRETORIA CENTRAL

94 m<sup>2</sup>

The unit consists out of three interlinking units comprising of a reception area, four closed offices, four open plan offices, a kitchen and four ablutions. It is fit out with fibre optic cables, carpets and neat finishes and fixtures.

- B-Grade
- 4 Closed Offices
- 4 Open plan Offices
- Kitchen
- 4 Ablutions
- Signage
- Security

Gross Monthly Rental R13,047 Ex Vat

Pisclaimes: All amounts exclude NAT and while every effort will be made to ensure that the information, including but not limited to Awailable if ranounts, contained with healt our listings are accurate and up to date. We make no warranty. representation or....