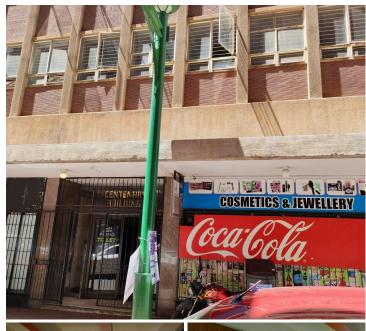

This secure building has access control and an elevator within the building. Signage options are available to the tenant which would give great exposure.

The Centenary building is located in the heart of Pretoria, within walking distance from Church Square. It is situated amongst amenities such as Pick 'n Pay Supermarket, the Post Office, Standard Bank, Nedbank, Capitec, fast food outlets and Government Institutions. Public transport is readily available and easy access can be obtained to major routes in and out of the city.