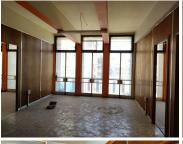

## 13,047 pm

94 SQM OFFICE LOCATED IN THE HEART OF PRETORIA CENTRAL

94 m<sup>2</sup>

The unit consists out of three interlinking units comprising of a reception area, four closed offices, four open plan offices, a kitchen and four ablutions. It is fit out with fibre optic cables, carpets and neat finishes and fixtures.