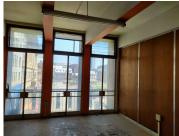

## 13,047 pm

94 SQM OFFICE LOCATED IN THE HEART OF PRETORIA CENTRAL

94 m<sup>2</sup>

The unit consists out of three interlinking units comprising of a reception area, four closed offices, four open plan offices, a kitchen and four ablutions. It is fit out with fibre optic cables, carpets and neat finishes and fixtures.

- B-Grade
- 4 Closed Offices
- 4 Open plan Offices
- Kitchen
- 4 Ablutions
- Signage
- Security

Gross Monthly Rental R13,047 Ex Vat

Pisclaimes: All amounts exclude NAT and while every effort will be made to ensure that the information, including but not limited to Awailable if ranounts, contained with healt our listings are accurate and up to date. We make no warranty. representation or....