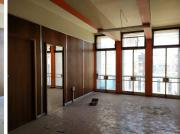

## 13,047 pm

94 SQM OFFICE LOCATED IN THE HEART OF PRETORIA CENTRAL

94 m<sup>2</sup>

The unit consists out of three interlinking units comprising of a reception area, four closed offices, four open plan offices, a kitchen and four ablutions. It is fit out with fibre optic cables, carpets and neat finishes and fixtures.

- B-Grade
- 4 Closed Offices
- 4 Open plan Offices
- Kitchen
- 4 Ablutions
- Signage
- Security

Gross Monthly Rental R13,047 Ex Vat

Pisclaimes: All amounts exclude NAT and while every effort will be made to ensure that the information, including but not limited to Awailable if ranounts, contained with healt our listings are accurate and up to date. We make no warranty. representation or....