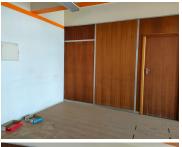

## 13,047 pm

94 SQM OFFICE LOCATED IN THE HEART OF PRETORIA CENTRAL

94 m<sup>2</sup>

The unit consists out of three interlinking units comprising of a reception area, four closed offices, four open plan offices, a kitchen and four ablutions. It is fit out with fibre optic cables, carpets and neat finishes and fixtures.

- B-Grade
- 4 Closed Offices
- 4 Open plan Offices
- Kitchen
- 4 Ablutions
- Signage
- Security

Gross Monthly Rental R13,047 Ex Vat

Pisclaimes: All amounts exclude NAT and while every effort will be made to ensure that the information, including but not limited to Awailable if ranounts, contained with healt our listings are accurate and up to date. We make no warranty. representation or....