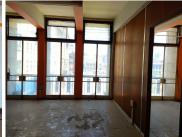

## 13,047 pm

94 SQM OFFICE LOCATED IN THE HEART OF PRETORIA CENTRAL

94 m<sup>2</sup>

The unit consists out of three interlinking units comprising of a reception area, four closed offices, four open plan offices, a kitchen and four ablutions. It is fit out with fibre optic cables, carpets and neat finishes and fixtures.

- B-Grade
- 4 Closed Offices
- 4 Open plan Offices
- Kitchen
- 4 Ablutions
- Signage
- Security

Gross Monthly Rental R13,047 Ex Vat

Pisclaimes: All amounts exclude NAT and while every effort will be made to ensure that the information, including but not limited to Awailable if ranounts, contained with healt our listings are accurate and up to date. We make no warranty. representation or....