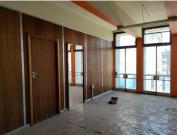

## 13,047 pm

94 SQM OFFICE LOCATED IN THE HEART OF PRETORIA CENTRAL

94 m<sup>2</sup>

The unit consists out of three interlinking units comprising of a reception area, four closed offices, four open plan offices, a kitchen and four ablutions. It is fit out with fibre optic cables, carpets and neat finishes and fixtures.

- B-Grade
- 4 Closed Offices
- 4 Open plan Offices
- Kitchen
- 4 Ablutions
- Signage
- Security

Gross Monthly Rental R13,047 Ex Vat

Pisclaimes: All amounts exclude NAT and while every effort will be made to ensure that the information, including but not limited to Awailable if ranounts, contained with healt our listings are accurate and up to date. We make no warranty. representation or....