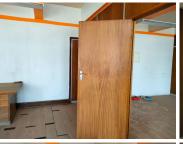

## 13,047 pm

94 SQM OFFICE LOCATED IN THE HEART OF PRETORIA CENTRAL

94 m<sup>2</sup>

The unit consists out of three interlinking units comprising of a reception area, four closed offices, four open plan offices, a kitchen and four ablutions. It is fit out with fibre optic cables, carpets and neat finishes and fixtures.