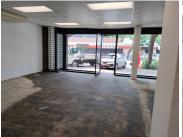

## 8,338 pm

97 SQM RETAIL SHOP TO LET IN THE HEART OF PRETORIA CBD

97 m<sup>2</sup>

This retail unit is ideal for any educational business with it being situated under the I-college. It comprises of an open plan work area with a back door leading directly to the parking area, a large office, a kitchen and ablution. The shop has neat finishes and tiled floors. Being on the main road, it has excellent exposure as well as signage opportunities.