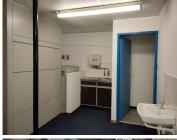

## 8,338 pm

97 SQM RETAIL SHOP TO LET IN THE HEART OF PRETORIA CBD

97 m<sup>2</sup>

This retail unit is ideal for any educational business with it being situated under the I-college. It comprises of an open plan work area with a back door leading directly to the parking area, a large office, a kitchen and ablution. The shop has neat finishes and tiled floors. Being on the main road, it has excellent exposure as well as signage opportunities.