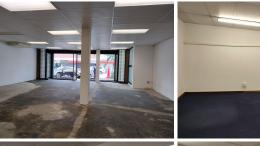

## 8,338 pm

97 SQM RETAIL SHOP TO LET IN THE HEART OF PRETORIA CBD

97 m<sup>2</sup>

This retail unit is ideal for any educational business with it being situated under the I-college. It comprises of an open plan work area with a back door leading directly to the parking area, a large office, a kitchen and ablution. The shop has neat finishes and tiled floors. Being on the main road, it has excellent exposure as well as signage opportunities.