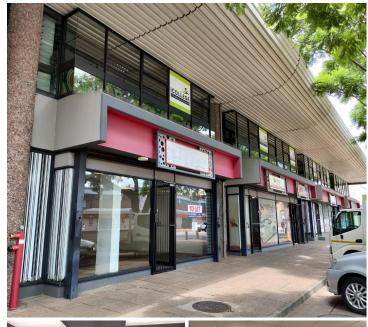

## 8,338 pm

97 SQM RETAIL SHOP TO LET IN THE HEART OF PRETORIA CBD

97 m<sup>2</sup>

This retail unit is ideal for any educational business with it being situated under the I-college. It comprises of an open plan work area with a back door leading directly to the parking area, a large office, a kitchen and ablution. The shop has neat finishes and tiled floors. Being on the main road, it has excellent exposure as well as signage opportunities.

This A-grade building is located on Johannes Ramokhoase street, running through Pretoria Central. It is situated a block away from Sammy Marks Square shopping centre, retail outlets and fast food restaurants. Public transport is within easy reach as well as main roads in and out of the city.