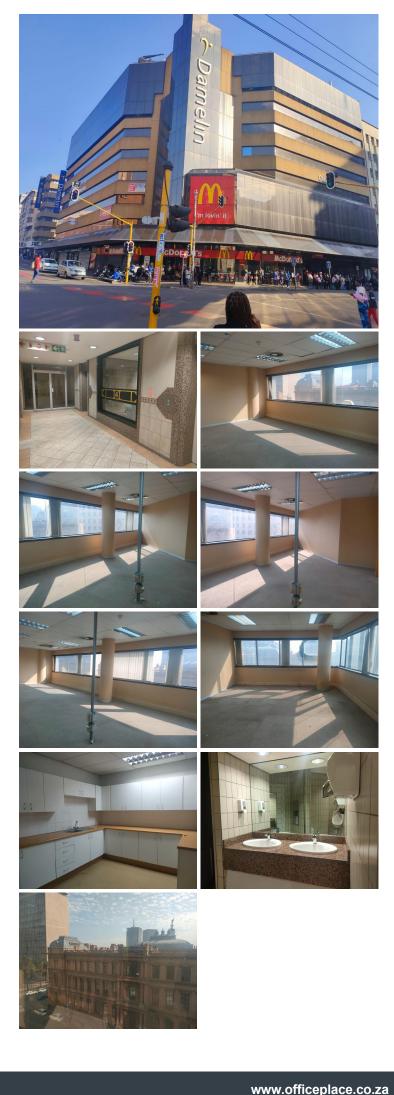

## 🐔 4174 m²

SPACIOUS OFFICE TO LEASE IN THE HIGH FOOT TRAFFIC VOLUME OF PRETORIA CBD.

This commercial office is situated on 255 Paul Kruger Street in the inner city of Pretoria CBD. It is within close proximity to the Magistrate and High Court, McDonalds, supermarkets, banking facilities such as FNB, Capitec, Nedbank and Standard Bank the central Police Station and the Hollywood sport bet allowing employees to have some fun. Employees have access to several arterial routes such as Sisulu Street, Schubart Street, Pretoria Main Road, and other nodes providing great main road exposure and providing your company with the visibility of signage opportunity.

The office space comprises out of a huge 4,174 square metres consisting of 3 office floors. This unit offers the option for tenants to subdivide as needed for their office layout, i.e.: tenants can lease the second floor or lease the third floor or the option to lease out both or even lease out all 3 floors. The office consists of a reception area, a variety of offices and boardrooms, a server room, dedicated wooden finished kitchen and 5 ablutions. It features neat carpet flooring, central...

| Gross Monthly Rental | R521,750 Ex Vat |
|----------------------|-----------------|
| Lease Period         | Negotiable      |
| Available From       | Immediately     |

| Floor Size m <sup>2</sup> | 4174            | Security         | Yes |
|---------------------------|-----------------|------------------|-----|
| Parking Bays              | -               | Air Conditioning | Yes |
| Title                     | Sectional Title | Generator        | -   |
| Zoning                    | Commercial      | Fibre            | -   |