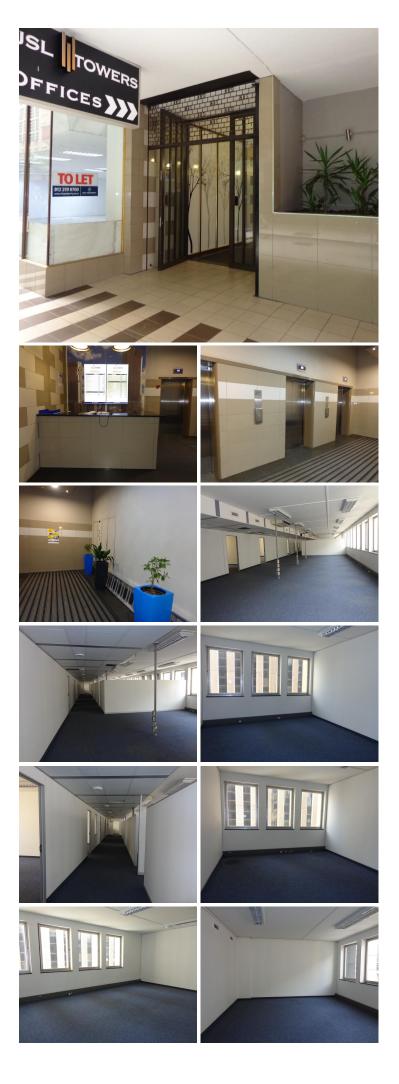

The 464 square meter unit comprises out of 1 kitchen, 1 boardroom, 7 open plan offices, 7 closed plan offices and communal ablutions. JSL Towers office space is equipped with big windows allowing ample natural light and the view of the beautifully architected Pretoria buildings, neatly carpeted floors, air conditioning for those scotching hot Pretoria summer days and fibre connectivity to stay connected to the trading...