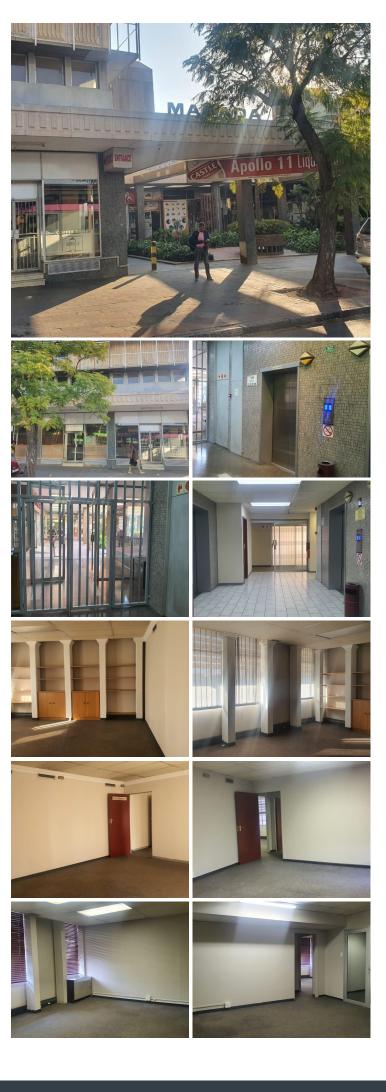

## 🐔 560 m²

MASADA BUILDING | 560 SQUARE METER | OFFICE SPACE TO RENT ON PAUL KRUGER STREET | PRETORIA CENTRAL | PRETORIA

The Masada Building is situated on 93 Paul Kruger Street right in the heart of Pretoria located at Pretoria CBD. The office space to let is a 560 square meter working space on the second floor of the building. The Masada Building is a corner building, centrally located in a good position, that is used by thousands of people daily. Your business will be well-supported by pedestrians passing through, as well as people working in the surrounding office blocks. It has 20 closed office components, an open plan working space, and a kitchen. The working space is fitted with carpeted flooring and windows with blinds allowing natural light to brighten up the office. It features air-conditioning to contribute to enhancing the air quality in the workplace and fibre connectivity for fast and reliable internet access.