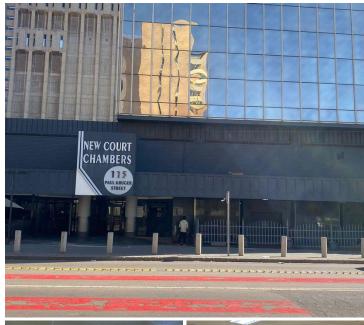

## 7,740 pm

NEW COURT CHAMBERS | PAUL KRUGER STREET | PRETORIA CENTRAL

30 m<sup>2</sup>

NEW COURT CHAMBERS BUILDING | 30 SQUARE METER OFFICE SPACE TO RENT | PAUL KRUGER STREET | PRETORIA CENTRAL | PRETORIA

## FOR LAWYERS ONLY

The New Court Chambers Building is situated on 115 Paul Kruger Street right in the heart of Pretoria located at Pretoria CBD. A 30 square meter working space is available for rent on the fourth floor of the building. The working space comprises out of a small open plan working space. Facilities shared with other tenants includes the reception/ waiting area, pay per copy photocopy machine and ablutions. The working space is furnished with neat carpeted flooring and windows with blinds, allowing natural light to brighten up the office. The building is serviced and it features air conditioning to contribute to enhancing the air quality in the workplace.

The New Court Chambers building offers access controlled entry and exit, 24-hour security and secure parking for tenants and clientele. The building is in close proximity to the Gauteng High Court, TUT Arcadia campus, Tramshed and various government departments, The Sammy Marks Square and The State Theatre.