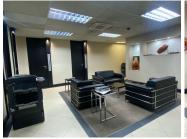

## FOR LAWYERS ONLY

The New Court Chambers Building is situated on 115 Paul Kruger Street right in the heart of Pretoria located at Pretoria CBD. A 30 square meter working space is available for rent on the fourth floor of the building. The working space comprises out of a small open plan working space. Facilities shared with other tenants includes the reception/ waiting area, pay per copy photocopy machine and ablutions. The working space is furnished with neat carpeted flooring and windows with blinds, allowing natural light to brighten up the office. The building is serviced and it features air conditioning to contribute to enhancing the air quality in the workplace.