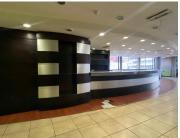

## 101,660 pm

2TWENTY MADIBA BUILDING | MADIBA STREET | PRETORIA CENTRAL

884 m<sup>2</sup>

2TWENTY MADIBA BUILDING | 884 SQUARE METER OFFICE TO LET | MADIBA STREET | PRETORIA CENTRAL

The 2Twenty Madiba building is situated on 220 Madiba Street right in the heart of Pretoria located at Pretoria CBD. 2Twenty Madiba offers 884 square meter B- Grade unit on the 4th floor of the building. It is comprised out of has 4 closed offices, 4 open plan working spaces, 1 boardroom, kitchen and ablutions. The premises features fibre connectivity for fast, air condition to help reduce humidity on hot summer days. It is completed with windows and blinds and neatly carpeted floors.