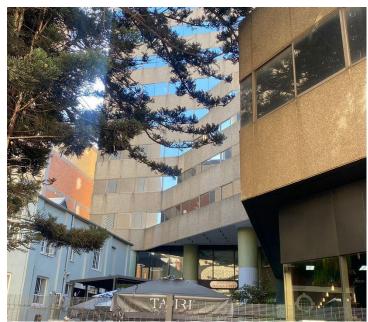

## 101,660 pm

2TWENTY MADIBA BUILDING | MADIBA STREET | PRETORIA CENTRAL

884 m<sup>2</sup>

2TWENTY MADIBA BUILDING | 884 SQUARE METER OFFICE TO LET | MADIBA STREET | PRETORIA CENTRAL

The 2Twenty Madiba building is situated on 220 Madiba Street right in the heart of Pretoria located at Pretoria CBD. 2Twenty Madiba offers 884 square meter B- Grade unit on the 4th floor of the building. It is comprised out of has 4 closed offices, 4 open plan working spaces, 1 boardroom, kitchen and ablutions. The premises features fibre connectivity for fast, air condition to help reduce humidity on hot summer days. It is completed with windows and blinds and neatly carpeted floors.