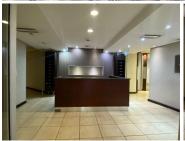

## 101,660 pm

2TWENTY MADIBA BUILDING | MADIBA STREET | PRETORIA CENTRAL

884 m<sup>2</sup>

2TWENTY MADIBA BUILDING | 884 SQUARE METER OFFICE TO LET | MADIBA STREET | PRETORIA CENTRAL

The 2Twenty Madiba building is situated on 220 Madiba Street right in the heart of Pretoria located at Pretoria CBD. 2Twenty Madiba offers 884 square meter B- Grade unit on the 4th floor of the building. It is comprised out of has 4 closed offices, 4 open plan working spaces, 1 boardroom, kitchen and ablutions. The premises features fibre connectivity for fast, air condition to help reduce humidity on hot summer days. It is completed with windows and blinds and neatly carpeted floors.