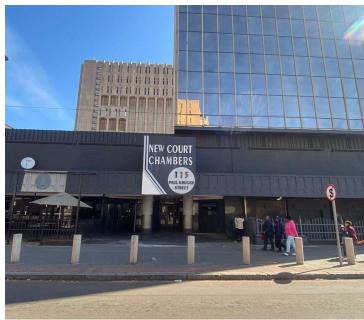

## 7,257 pm

NEW COURT CHAMBERS | PAUL KRUGER STREET | PRETORIA CENTRAL

28 m<sup>2</sup>

NEW COURT CHAMBERS BUILDING | 28 SQUARE METER OFFICE SPACE TO RENT | PAUL KRUGER STREET | PRETORIA CENTRAL | PRETORIA

## FOR LAWYERS ONLY

The New Court Chambers Building is situated on 115 Paul Kruger Street right in the heart of Pretoria located at Pretoria CBD. A 28 square meter working space is available for rent on the 5th floor of the building. The working space is furnished with neat carpeted flooring and windows with blinds, allowing natural light to brighten up the office. The building is fully serviced and it features air conditioning to contribute to enhancing the air quality in the workplace. The working space comprises out of a small open plan working space. Facilities shared with other tenants includes the reception/ waiting area, pay per copy photocopy machine and ablutions.