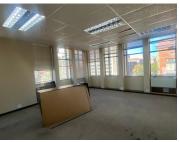

A 30 square meter working space is available for rent on the 4th floor of the building. The working space comprises out of a small open plan working space. Facilities shared with other tenants...

Gross Monthly Rental R7,981 Ex Vat
Lease Period Negotiable
Available From Immediately

| Floor Size m <sup>2</sup> | 31              | Security         | Yes |
|---------------------------|-----------------|------------------|-----|
| Parking Bays              | -               | Air Conditioning | Yes |
| Title                     | Sectional Title | Generator        | -   |
| Zoning                    | Commercial      | Fibre            | -   |