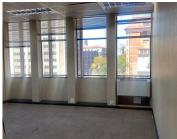

A 30 square meter working space is available for rent on the 4th floor of the building. The working space comprises out of a small open plan working space. Facilities shared with other tenants...

Gross Monthly Rental R7,981 Ex Vat
Lease Period Negotiable
Available From Immediately

| Floor Size m <sup>2</sup> | 31              | Security         | Yes |
|---------------------------|-----------------|------------------|-----|
| Parking Bays              | -               | Air Conditioning | Yes |
| Title                     | Sectional Title | Generator        | -   |
| Zoning                    | Commercial      | Fibre            | -   |