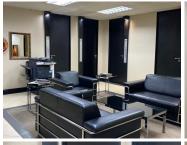

A 30 square meter working space is available for rent on the 4th floor of the building. The working space comprises out of a small open plan working space. Facilities shared with other tenants...

Gross Monthly Rental R7,981 Ex Vat
Lease Period Negotiable
Available From Immediately