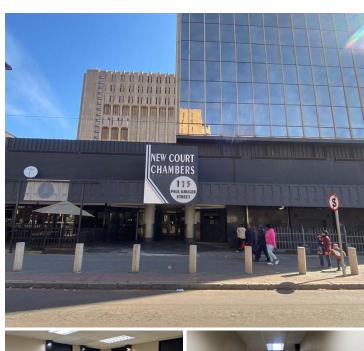

## 7,981 pm

NEW COURT CHAMBERS | PAUL KRUGER STREET | PRETORIA CENTRAL

31 m<sup>2</sup>

NEW COURT CHAMBERS BUILDING | 30 SQUARE METER OFFICE SPACE TO RENT | PAUL KRUGER STREET | PRETORIA CENTRAL | PRETORIA

## FOR LAWYERS ONLY

The New Court Chambers Building is situated on 115 Paul Kruger Street right in the heart of Pretoria located at Pretoria CBD. Pretoria is the thriving commerce area of trading, filled with traffic of business opportunities. Pretoria Central is home to the State Theatre, Reserve bank, Sammy Marks Mall which is an extremely busy Centre in Pretoria, Tramshed and Union Building. Pretoria offers a lot of main arterial making it easily accessible to public transport, bus routes and a variety of amenities from retail stores, to grocery stores such as Woolworths, Pick n Pay and Shoprite Checkers, fast food outlets such as KFC and Chicken Licken and various government departments. The Pretoria central is home to a few medical centres such as Louis Pasture Hospital, Mediclinic Medforum and Netcare Femina.