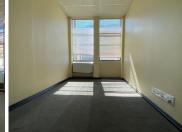

A 30 square meter working space is available for rent on the 4th floor of the building. The working space comprises out of a small open plan working space. Facilities shared with other tenants...

Gross Monthly Rental R7,981 Ex Vat
Lease Period Negotiable
Available From Immediately

| Floor Size m <sup>2</sup> | 31              | Security         | Yes |
|---------------------------|-----------------|------------------|-----|
| Parking Bays              | -               | Air Conditioning | Yes |
| Title                     | Sectional Title | Generator        | -   |
| Zoning                    | Commercial      | Fibre            | -   |