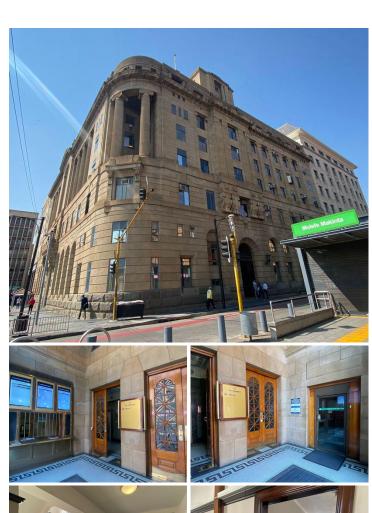

## 3,306 pm

STANDARD BANK CHAMBERS | PAUL KRUGER STREET | PRETORIA CENTRAL

38 m<sup>2</sup>

STANDARD BANK CHAMBERS | 38 SQUARE METER OFFICE SPACE TO LET | PAUL KRUGER STREET | PRETORIA CENTRAL

## LAWS AND ATTORNEYS ONLY

Standard Bank Chambers is situated on 236 Paul Kruger Street right in the heart of Pretoria, located at Pretoria CBD. Pretoria is the thriving commerce area of trading, filled with traffic of business opportunities. Standard Bank Chambers is situated close to State Theatre, Reserve bank and Sammy Marks Mall which is an extremely busy Centre in Pretoria. Standard Bank Chambers is easily accessible to public transport, bus routes and a variety of amenities from retail stores, to grocery stores such as Woolworths, Pick n Pay and Shoprite Checkers, fast food outlets such as KFC and Chicken Licken and various government departments. Standard Bank Chambers has easy access to main arterial such as the R101, N4 and N1 Highways.