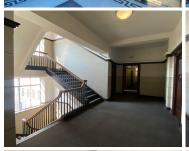

The 38 square meter B- Grade unit comprises out of 1 closed office component. The building offers communal facilities shared with other tenants such as the reception area/ waiting area, a kitchen and ablutions. The working space is completed with large windows