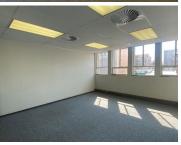

The B- Grade unit is on the 5th floor of the multi tenanted building. The working space would be ideal for Admin offices, Law Attorneys, accountants and other professionals. The large 240 square metre unit is an open plan working space furnished with neat carpet flooring and large windows allowing natural light to brighten up the office. The communal facilities shared with other tenants within the building includes a reception area/ waiting area,