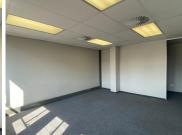

The B- Grade unit is on the 5th floor of the multi tenanted building. The working space would be ideal for Admin offices, Law Attorneys, accountants and other professionals. The large 240 square metre unit is an open plan working space furnished with neat carpet flooring and large windows allowing natural light to brighten up the office. The communal facilities shared with other tenants within the building includes a reception area/ waiting area,