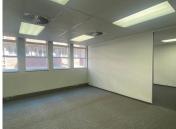

The B- Grade unit is on the 5th floor of the multi tenanted building. The working space would be ideal for Admin offices, Law Attorneys, accountants and other professionals. The large 240 square metre unit is an open plan working space furnished with neat carpet flooring and large windows allowing natural light to brighten up the office. The communal facilities shared with other tenants within the building includes a reception area/ waiting area,