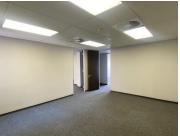

The B- Grade unit is on the 5th floor of the multi tenanted building. The working space would be ideal for Admin offices, Law Attorneys, accountants and other professionals. The large 240 square metre unit is an open plan working space furnished with neat carpet flooring and large windows allowing natural light to brighten up the office. The communal facilities shared with other tenants within the building includes a reception area/ waiting area,