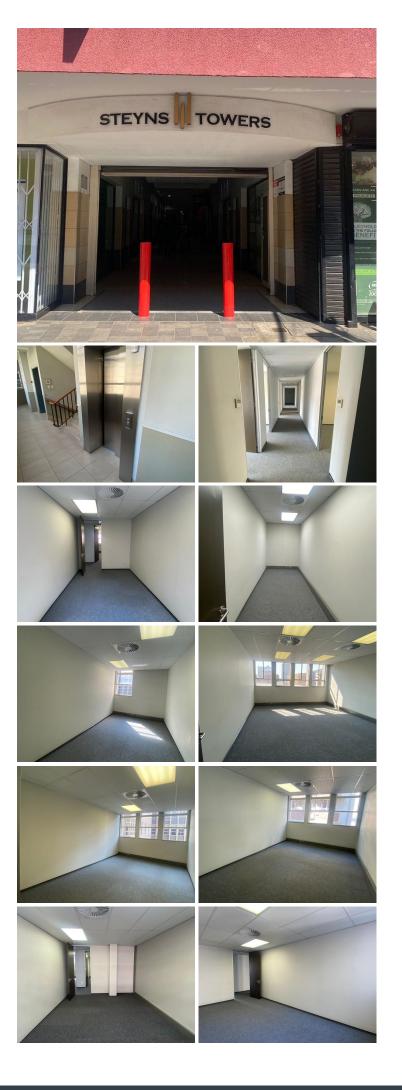

## 236 m<sup>2</sup>

STEYNS TOWERS | 236 SQUARE METER OFFICE SPACE TO LET | PRETORIUS STREET | PRETORIA CENTRAL PRETORIA

Steyns Towers is situated at 271 Pretorius Street, based in the Booming Pretoria Central, Pretoria area. The B- Grade unit is on the 5th floor of the multi tenanted building. The working space would be ideal for Admin offices, Law Attorneys, accountants and other professionals. The communal facilities shared with other tenants within the building includes a reception area/ waiting area, a kitchen and ablutions. The large 236 square metre unit is an open plan working space furnished with neat carpet flooring and large windows allowing natural light to brighten up the office. The working space features air-conditioning to contribute to enhancing the air quality in the workplace.