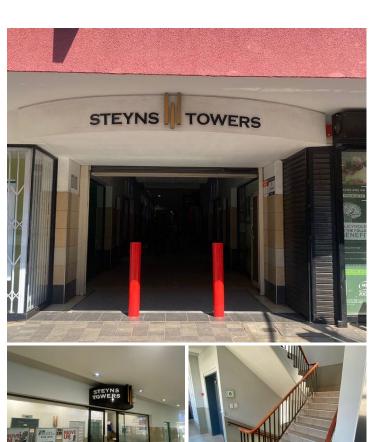

## 28,792 pm

STEYNS TOWERS | PRETORIUS STREET | PRETORIA **CENTRAL** 

236 m²

STEYNS TOWERS | 236 SQUARE METER OFFICE SPACE TO LET | PRETORIUS STREET | PRETORIA CENTRAL| PRETORIA

Steyns Towers is situated at 271 Pretorius Street, based in the Booming Pretoria Central, Pretoria area. The B- Grade unit is on the 6th floor of the multi tenanted building. The working space would be ideal for Admin offices, Law Attorneys, accountants and other professionals. The communal facilities shared with other tenants within the building includes a reception area/ waiting area, a kitchen and ablutions. The large 236 square metre unit is an open plan working space furnished with neat carpet flooring and large windows allowing natural light to brighten up the office. The working space features air-conditioning to contribute to enhancing the air quality in the workplace.

Steyns Towers offers 24-hour security with access-controlled entrance and exit points. The building offers great main road exposure, creating the absolute best signage opportunity for your company. There is an elevator in the building, providing a wheelchair friendly environment.