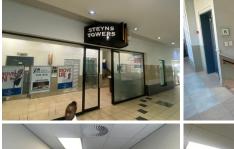

## 28,792 pm

STEYNS TOWERS | PRETORIUS STREET | PRETORIA **CENTRAL** 

236 m²

STEYNS TOWERS | 236 SQUARE METER OFFICE SPACE TO LET | PRETORIUS STREET | PRETORIA CENTRAL| PRETORIA

Steyns Towers is situated at 271 Pretorius Street, based in the Booming Pretoria Central, Pretoria area. The B- Grade unit is on the 6th floor of the multi tenanted building. The working space would be ideal for Admin offices, Law Attorneys, accountants and other professionals. The communal facilities shared with other tenants within the building includes a reception area/ waiting area, a kitchen and ablutions. The large 236 square metre unit is an open plan working space furnished with neat carpet flooring and large windows allowing natural light to brighten up the office. The working space features air-conditioning to contribute to enhancing the air quality in the workplace.

Steyns Towers offers 24-hour security with access-controlled entrance and exit points. The building offers great main road exposure, creating the absolute best signage opportunity for your company. There is an elevator in the building, providing a wheelchair friendly environment.