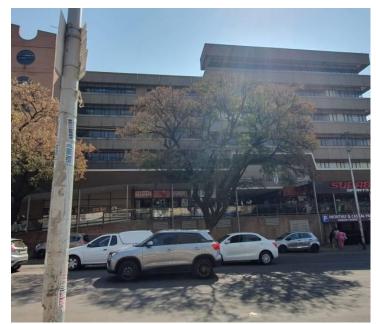

## 1,826 pm

ESSELEN TOWERS | ROBERT SOBUKWE STREET | SUNNYSIDE

15 m<sup>2</sup>

ESSELEN TOWERS | 15 SQUARE METER OFFICE TO LET | ROBERT SOBUKWE STREET | SUNNYSIDE | PRETORIA

Esselen Towers is situated at 202 Robert Sobukwe Street, located in the thriving commercial district of Sunnyside, Pretoria. The office space is a 15 square meter closed unit. The working space is fitted with carpeted flooring and windows, allowing natural light to brighten up the office. The Esselen Towers offers communal facilities shared with other tenants, including a reception area, a kitchen and ablutions. The unit features air-conditioning to contribute to enhancing the air quality in the workplace and fibre connectivity for fast and reliable internet access.

The Esselen Towers offers 24-hour security with CCTV and access controlled entry and exit. Esselen Towers has an elevator, making it a workplace that is accessible to those in wheelchairs.

One of the major advantages to working in Sunnyside is its accessibility to town and Arcadia. Working here means you can literally walk to the centre of the city and neighbouring suburbs. The area is surrounded by various amenities including Sunnyside Mall and commercial. The...