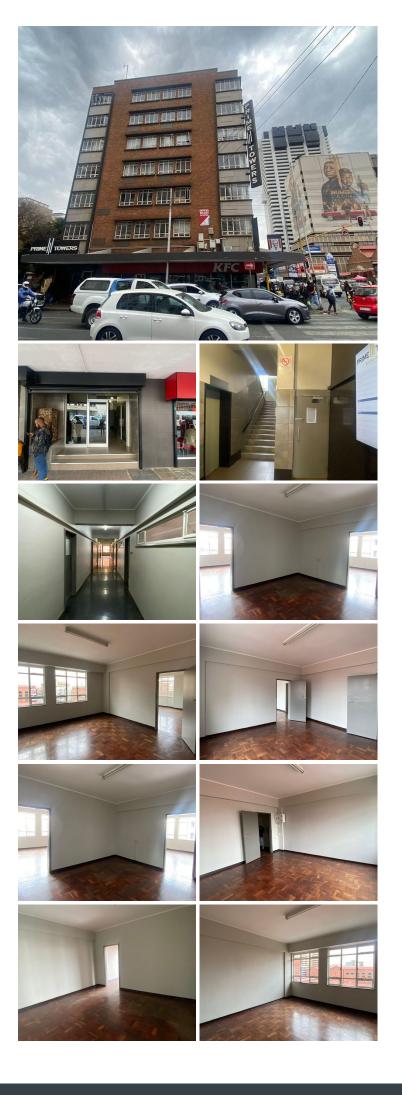

The Prime Towers building is situated on 296 Francis Baard Street right in the heart of Pretoria located at Pretoria CBD. Pretoria is the thriving commerce area of trading, filled with traffic of business opportunities. The building offers communal facilities including a boardroom, a kitchen and ablutions. The working features airconditioning to contribute to enhancing the air quality in the workplace. Prime Towers building offers 78 square meter office space to lease. The working space is a closed office. It is fitted with laminated flooring and large windows allowing natural light to brighten up the office. The building has an elevator, making it a workplace that is accessible to those in wheelchairs.

Pretoria offers a lot of main arterials making it easily accessible to public transport, bus routes and a variety of amenities from retail stores, to grocery stores such as Woolworths, Pick n Pay and Shoprite Checkers, fast food outlets such as KFC and Chicken Licken and various government departments....