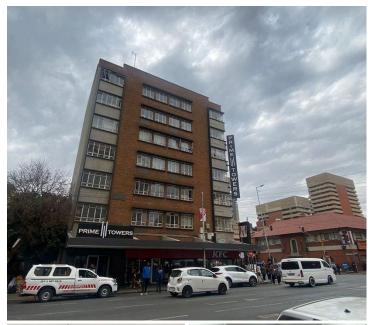

## 6,780 pm

PRIME TOWERS BUILDING | FRANCIS BAARD STREET | PRETORIA CENTRAL | PRETORIA

60 m<sup>2</sup>

PRIME TOWERS BUILDING | 26 SQUARE METER OFFICE TO LET | FRANCIS BAARD STREET | PRETORIA CENTRAL | PRETORIA

The Prime Towers building is situated on 296 Francis Baard Street right in the heart of Pretoria located at Pretoria CBD. Pretoria is the thriving commerce area of trading, filled with traffic of business opportunities. Prime Towers building offers 26 square meter closed office. It is fitted with laminated flooring and large windows allowing natural light to brighten up the office. The building has an elevator, making it a workplace that is accessible to those in wheelchairs. The building offers communal facilities including a boardroom, a kitchen and ablutions. The working features air-conditioning to contribute to enhancing the air quality in the workplace.