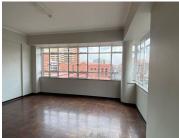

The Prime Towers building is situated on 296 Francis Baard Street right in the heart of Pretoria located at Pretoria CBD. Pretoria is the thriving commerce area of trading, filled with traffic of business opportunities. Prime Towers building offers 26 square meter closed office. It is fitted with laminated flooring and large windows allowing natural light to brighten up the office. The building has an elevator, making it a workplace that is accessible to those in wheelchairs. The building offers communal facilities including a boardroom, a kitchen and ablutions. The working features air-conditioning to contribute to enhancing the air quality in the workplace.