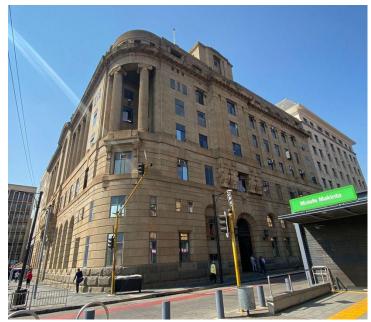

## 4,698 pm

STANDARD BANK CHAMBERS | PAUL KRUGER STREET | PRETORIA CENTRAL

54 m<sup>2</sup>

STANDARD BANK CHAMBERS | 54 SQUARE METER OFFICE SPACE TO LET | PAUL KRUGER STREET | PRETORIA CENTRAL

## LAWS AND ATTORNEYS ONLY

Standard Bank Chambers is situated on 236 Paul Kruger Street right in the heart of Pretoria, located at Pretoria CBD. The 54 square meter B- Grade unit comprises out of 1 closed office component with a storage room within the unit. The unit features fibre connectivity for fast and reliable internet access. The building offers communal facilities shared with other tenants such as the reception area/ waiting area, a kitchen and ablutions. The working space is completed with large windows allowing ample natural light and carpeted floors.

Pretoria is the thriving commerce area of trading, filled with traffic of business opportunities. Standard Bank Chambers is situated close to State Theatre, Reserve bank and Sammy Marks Mall which is an extremely busy Centre in Pretoria. Standard Bank Chambers is easily accessible to public transport, bus routes and a variety of amenities from retail stores, to grocery stores such as Woolworths, Pick n Pay and Shoprite Checkers, fast food outlets such as KFC