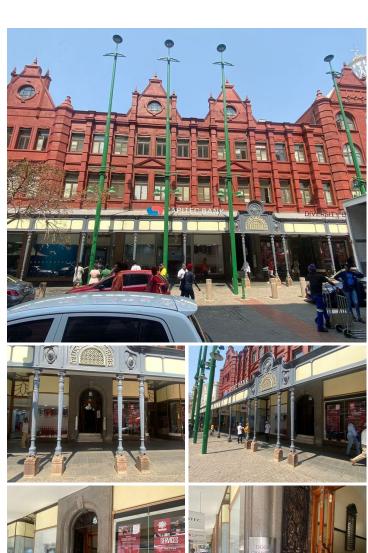

## 5,054 pm

TUDORS ESTATES BUILDING | HELEN JOSEPH STREET | PRETORIA CENTRAL

38 m<sup>2</sup>

TUDORS ESTATES BUILDING | 38 SQUARE METER OFFICE SPACE TO LET | HELEN JOSEPH STREET | PRETORIA **CENTRAL** 

The Tudors Estates Building is situated on 231 Helen Joseph Street right in the heart of Pretoria, located at Pretoria CBD. Pretoria is the thriving commerce area of trading, filled with traffic of business opportunities. The 38 square meter unit is a 1 closed working space. The A-Grade building offers communal areas shared with other tenants which includes a reception area, boardrooms, kitchens and ablutions.

The Tudors Estates is a walking distance to the Church Square and the High Court to the State Theatre, Reserve bank, Sammy Marks Mall which is an extremely busy Centre in Pretoria. The Tudors Estates Building is easily accessible to public transport, bus routes and a variety of amenities from retail stores, to grocery stores such as Woolworths, Pick n Pay and Shoprite Checkers, fast food outlets such as KFC and Chicken Licken and various government departments. The Tudors Estates building is also in close to proximity to the Louis Pasture Hospital, Arcadia Hotel and The Union Building.