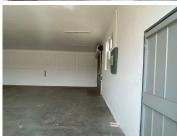

## 37,462 pm

PRETJOLUM 2 BUILDING| DU TOIT STREET | PRETORIA

173 m<sup>2</sup>

PRETJOLUM 2 BUILDING| 173 SQUARE METER RETAIL SPACE TO LET | DU TOIT STREET | PRETORIA

Pretjolum 2 Building is situated at 267 Du Toit Street, based in the Booming Pretoria Central, Pretoria area. The C- Grade unit is on the Ground floor of the building. The large 287 square metre working space is divided into 173 square meter retail space with 114 square meter yard space. The retail space is an open plan working space fitted with neat flooring and large windows allowing natural light to brighten up the working space. The shop has large display windows and roller shutter doors. The retail space has access to small truck loading space.