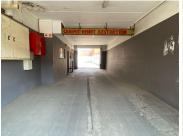

## 37,462 pm

PRETJOLUM 2 BUILDING| DU TOIT STREET | PRETORIA

173 m<sup>2</sup>

PRETJOLUM 2 BUILDING| 173 SQUARE METER RETAIL SPACE TO LET | DU TOIT STREET | PRETORIA

Pretjolum 2 Building is situated at 267 Du Toit Street, based in the Booming Pretoria Central, Pretoria area. The C- Grade unit is on the Ground floor of the building. The large 287 square metre working space is divided into 173 square meter retail space with 114 square meter yard space. The retail space is an open plan working space fitted with neat flooring and large windows allowing natural light to brighten up the working space. The shop has large display windows and roller shutter doors. The retail space has access to small truck loading space.