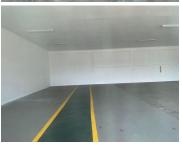

## 37,462 pm

PRETJOLUM 2 BUILDING| DU TOIT STREET | PRETORIA

173 m<sup>2</sup>

PRETJOLUM 2 BUILDING| 173 SQUARE METER RETAIL SPACE TO LET | DU TOIT STREET | PRETORIA

Pretjolum 2 Building is situated at 267 Du Toit Street, based in the Booming Pretoria Central, Pretoria area. The C- Grade unit is on the Ground floor of the building. The large 287 square metre working space is divided into 173 square meter retail space with 114 square meter yard space. The retail space is an open plan working space fitted with neat flooring and large windows allowing natural light to brighten up the working space. The shop has large display windows and roller shutter doors. The retail space has access to small truck loading space.