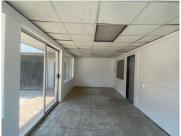

## 37,462 pm

PRETJOLUM 2 BUILDING| DU TOIT STREET | PRETORIA

173 m<sup>2</sup>

PRETJOLUM 2 BUILDING| 173 SQUARE METER RETAIL SPACE TO LET | DU TOIT STREET | PRETORIA

Pretjolum 2 Building is situated at 267 Du Toit Street, based in the Booming Pretoria Central, Pretoria area. The C- Grade unit is on the Ground floor of the building. The large 287 square metre working space is divided into 173 square meter retail space with 114 square meter yard space. The retail space is an open plan working space fitted with neat flooring and large windows allowing natural light to brighten up the working space. The shop has large display windows and roller shutter doors. The retail space has access to small truck loading space.