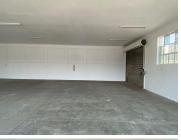

## 37,462 pm

PRETJOLUM 2 BUILDING| DU TOIT STREET | PRETORIA

173 m<sup>2</sup>

PRETJOLUM 2 BUILDING| 173 SQUARE METER RETAIL SPACE TO LET | DU TOIT STREET | PRETORIA

Pretjolum 2 Building is situated at 267 Du Toit Street, based in the Booming Pretoria Central, Pretoria area. The C- Grade unit is on the Ground floor of the building. The large 287 square metre working space is divided into 173 square meter retail space with 114 square meter yard space. The retail space is an open plan working space fitted with neat flooring and large windows allowing natural light to brighten up the working space. The shop has large display windows and roller shutter doors. The retail space has access to small truck loading space.