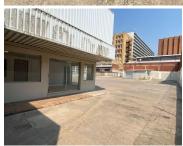

## 37,462 pm

PRETJOLUM 2 BUILDING| DU TOIT STREET | PRETORIA

173 m<sup>2</sup>

PRETJOLUM 2 BUILDING| 173 SQUARE METER RETAIL SPACE TO LET | DU TOIT STREET | PRETORIA

Pretjolum 2 Building is situated at 267 Du Toit Street, based in the Booming Pretoria Central, Pretoria area. The C- Grade unit is on the Ground floor of the building. The large 287 square metre working space is divided into 173 square meter retail space with 114 square meter yard space. The retail space is an open plan working space fitted with neat flooring and large windows allowing natural light to brighten up the working space. The shop has large display windows and roller shutter doors. The retail space has access to small truck loading space.

Pretjolum 2 Building offers 24-hour security with access-controlled entrance and exit points. The Pretjolum 2 building offers great main road exposure, creating the absolute best signage opportunity for your company.