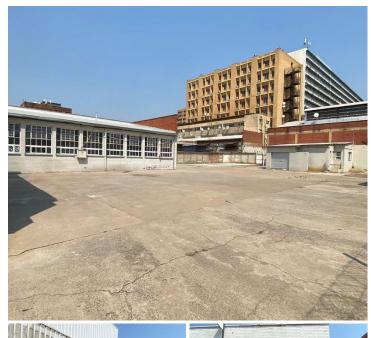

## 37,462 pm

PRETJOLUM 2 BUILDING| DU TOIT STREET | PRETORIA

173 m<sup>2</sup>

PRETJOLUM 2 BUILDING| 173 SQUARE METER RETAIL SPACE TO LET | DU TOIT STREET | PRETORIA

Pretjolum 2 Building is situated at 267 Du Toit Street, based in the Booming Pretoria Central, Pretoria area. The C- Grade unit is on the Ground floor of the building. The large 287 square metre working space is divided into 173 square meter retail space with 114 square meter yard space. The retail space is an open plan working space fitted with neat flooring and large windows allowing natural light to brighten up the working space. The shop has large display windows and roller shutter doors. The retail space has access to small truck loading space.

Pretjolum 2 Building offers 24-hour security with access-controlled entrance and exit points. The Pretjolum 2 building offers great main road exposure, creating the absolute best signage opportunity for your company.