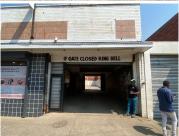

## 37,462 pm

PRETJOLUM 2 BUILDING| DU TOIT STREET | PRETORIA

173 m<sup>2</sup>

PRETJOLUM 2 BUILDING| 173 SQUARE METER RETAIL SPACE TO LET | DU TOIT STREET | PRETORIA

Pretjolum 2 Building is situated at 267 Du Toit Street, based in the Booming Pretoria Central, Pretoria area. The C- Grade unit is on the Ground floor of the building. The large 287 square metre working space is divided into 173 square meter retail space with 114 square meter yard space. The retail space is an open plan working space fitted with neat flooring and large windows allowing natural light to brighten up the working space. The shop has large display windows and roller shutter doors. The retail space has access to small truck loading space.

Pretjolum 2 Building offers 24-hour security with access-controlled entrance and exit points. The Pretjolum 2 building offers great main road exposure, creating the absolute best signage opportunity for your company.