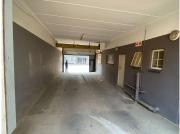

## 37,462 pm

PRETJOLUM 2 BUILDING| DU TOIT STREET | PRETORIA

173 m<sup>2</sup>

PRETJOLUM 2 BUILDING| 173 SQUARE METER RETAIL SPACE TO LET | DU TOIT STREET | PRETORIA

Pretjolum 2 Building is situated at 267 Du Toit Street, based in the Booming Pretoria Central, Pretoria area. The C- Grade unit is on the Ground floor of the building. The large 287 square metre working space is divided into 173 square meter retail space with 114 square meter yard space. The retail space is an open plan working space fitted with neat flooring and large windows allowing natural light to brighten up the working space. The shop has large display windows and roller shutter doors. The retail space has access to small truck loading space.