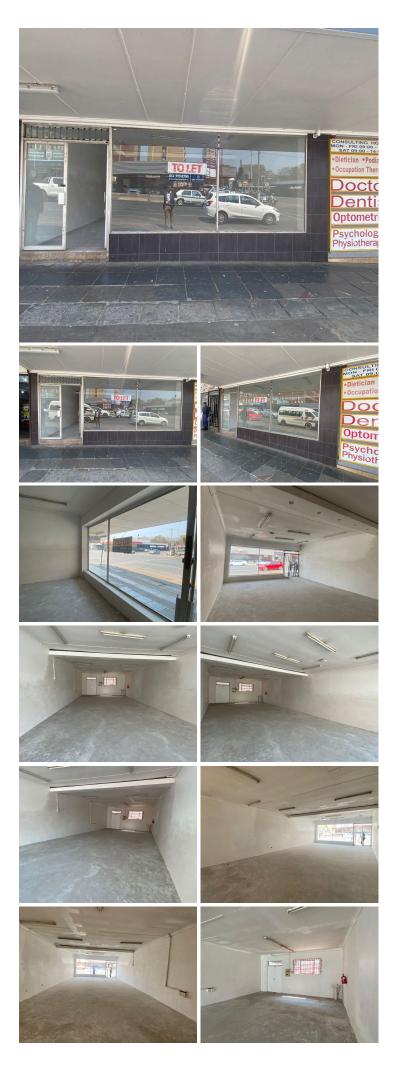

## 🔏 90 m²

PRETJOLUM 3 BUILDING 90 SQUARE METER RETAIL SPACE TO LET | FRANCIS BAARD STREET | PRETORIA

Pretjolum 3 Building is situated at 386 Francis Baard Street, based in the Booming Pretoria Central, Pretoria area. The C- Grade unit is on the Ground floor of the building. The 90 square metre working space is a whitebox open-plan space. The tenants can modify the unit in a way that would fit their requirements. The retail space is fitted with double doors, neat flooring and large windows allowing natural light to brighten up the office.

Pretjolum 3 Building offers 24-hour security with access-controlled entrance and exit points. The Pretjolum building offers great main road exposure, creating the absolute best signage opportunity for your company.