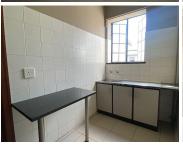

The 58 square meter B- Grade unit comprises out of 1 closed office component with a storage room within the unit. The working space is completed with large windows allowing ample natural light and carpeted floors. The unit features fibre connectivity for fast and...