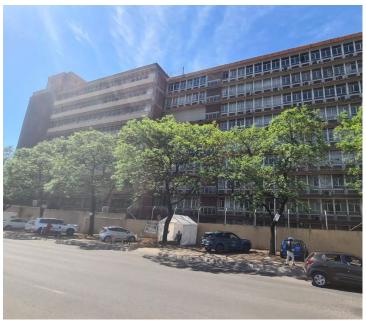

## 29,550 pm

BYRON'S PLACE | SOPHIE DE BRYUN STREET | PRETORIA CENTRAL

394 m<sup>2</sup>

BYRON'S PLACE | 394 SQUARE METER OFFICE TO LET | SOPHIE DE BRYUN STREET | PRETORIA CENTRAL

## BACK UP GENERATOR AVAILABLE

The Byron's Place building is situated on 320 Sophie De Bruyn Street right in the heart of Pretoria located at Pretoria CBD. Pretoria is the thriving commerce area of trading, filled with traffic of business opportunities. The whole 7th floor is 394 square meter in size, and it comprises out of large open plan working space. The premises feature air-conditioning to contribute to enhancing the air quality in the workplace. The Byron's Place building has communal facilities including the reception area, a kitchen and ablutions. The working space is fitted with carpeted flooring and windows with blinds allowing natural light to brighten up the office.

Byron's Place is in the same building as the Home Affairs Pretoria Central and opposite the Colorado residential building. The building is in walking distance to The Pretoria Magistrate court and in close proximity to Engen patrol station. The property is on the main road therefore easily accessible to public transport, in close proximity to Bosman taxi and bus rank...