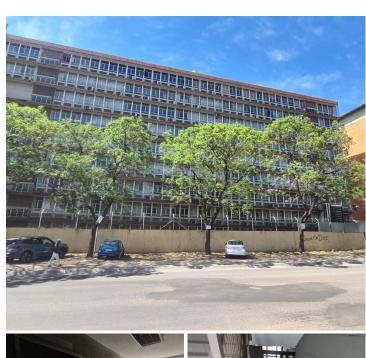

## 29,550 pm

BYRON'S PLACE | SOPHIE DE BRYUN STREET | PRETORIA CENTRAL

394 m<sup>2</sup>

BYRON'S PLACE | 394 SQUARE METER OFFICE TO LET | SOPHIE DE BRYUN STREET | PRETORIA CENTRAL

## BACK UP GENERATOR AVAILABLE

The Byron's Place building is situated on 320 Sophie De Bruyn Street right in the heart of Pretoria located at Pretoria CBD. Pretoria is the thriving commerce area of trading, filled with traffic of business opportunities. The whole 5th floor is 394 square meter in size, and it comprises out of large open plan working space. The Byron's Place building has communal facilities including the reception area, a kitchen and ablutions. The working space is fitted with carpeted flooring and windows with blinds allowing natural light to brighten up the office. The premises feature air-conditioning to contribute to enhancing the air quality in the workplace.

Byron's Place is in the same building as the Home Affairs Pretoria Central and opposite the Colorado residential building. The building is in walking distance to The Pretoria Magistrate court and in close proximity to Engen patrol station. The property is on the main road therefore easily accessible to public transport, in close proximity to Bosman taxi and bus rank...