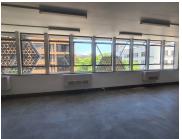

## BACK UP POWER SUPPLY AVAILABLE

The Health Connect building is situated right in the heart of Pretoria, which is the Pretoria CBD. This is the booming commerce area of trading, filled with traffic of business opportunities. The Health Connect is situated at 358 Francis Baard Street. The Health Connect offers a 128 square meter whitebox unit that can be fitted to the tenant's specific needs. The unit features It features airconditioning to contribute to enhancing the air quality in the workplace. The unit is fitted with large windows allowing natural light to brighten up the office, laminated floors and back power supply to help keep productivity flowing during load shedding. The Health Connect building has communal facilities which include the reception area, a kitchen and ablutions.