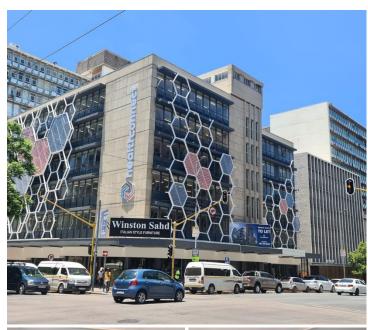

## 31,508 pm

HEALTH CONNECT BUILDING | FRANCIS BAARD STREET | PRETORIA CENTRAL

129 m<sup>2</sup>

HEALTH CONNECT BUILDING | 128 SQUARE METER OFFICE TO LET | FRANCIS BAARD STREET | PRETORIA CENTRAL

## BACK UP POWER SUPPLY AVAILABLE

The Health Connect building is situated right in the heart of Pretoria, which is the Pretoria CBD. This is the booming commerce area of trading, filled with traffic of business opportunities. The Health Connect is situated at 358 Francis Baard Street. The Health Connect offers a 128 square meter whitebox unit that can be fitted to the tenant's specific needs. The unit features It features airconditioning to contribute to enhancing the air quality in the workplace. The unit is fitted with large windows allowing natural light to brighten up the office, laminated floors and back power supply to help keep productivity flowing during load shedding. The Health Connect building has communal facilities which include the reception area, a kitchen and ablutions.