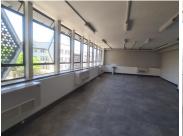

## BACK UP POWER SUPPLY AVAILABLE

The Health Connect building is situated right in the heart of Pretoria, which is the Pretoria CBD. This is the booming commerce area of trading, filled with traffic of business opportunities. The Health Connect is situated at 358 Francis Baard Street. The Health Connect offers a 56 square meter whitebox unit that can be fitted to the tenant's specific needs. The Health Connect building has communal facilities which include the reception area, a kitchen and ablutions. The unit features It features air-conditioning to contribute to enhancing the air quality in the workplace. The unit is fitted with large windows allowing natural light to brighten up the office, laminated floors and back power supply to help keep productivity flowing during load shedding.

Gross Monthly Rental R12,422 Ex Vat Lease Period Negotiable Available From Immediately

| Floor Size m <sup>2</sup> | 56         | Security         | Yes |
|---------------------------|------------|------------------|-----|
| Parking Bays              | -          | Air Conditioning | Yes |
| Title                     | -          | Generator        | -   |
| Zoning                    | Commercial | Fibre            | -   |