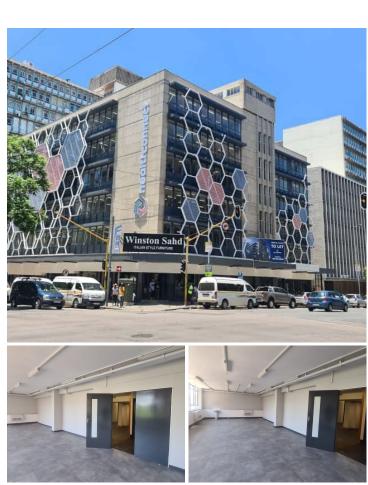

## 12,422 pm

HEALTH CONNECT BUILDING | FRANCIS BAARD STREET | PRETORIA CENTRAL

56 m<sup>2</sup>

HEALTH CONNECT BUILDING | 56 SQUARE METER OFFICE TO LET | FRANCIS BAARD STREET | PRETORIA CENTRAL

## BACK UP POWER SUPPLY AVAILABLE

The Health Connect building is situated right in the heart of Pretoria, which is the Pretoria CBD. This is the booming commerce area of trading, filled with traffic of business opportunities. The Health Connect is situated at 358 Francis Baard Street. The Health Connect offers a 56 square meter whitebox unit that can be fitted to the tenant's specific needs. The Health Connect building has communal facilities which include the reception area, a kitchen and ablutions. The unit features It features air-conditioning to contribute to enhancing the air quality in the workplace. The unit is fitted with large windows allowing natural light to brighten up the office, laminated floors and back power supply to help keep productivity flowing during load shedding.

Gross Monthly Rental R12,422 Ex Vat Lease Period Negotiable Available From Immediately

| Floor Size m <sup>2</sup> | 56         | Security         | Yes |
|---------------------------|------------|------------------|-----|
| Parking Bays              | -          | Air Conditioning | Yes |
| Title                     | -          | Generator        | -   |
| Zoning                    | Commercial | Fibre            | -   |