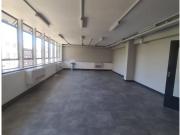

## BACK UP POWER SUPPLY AVAILABLE

The Health Connect building is situated right in the heart of Pretoria, which is the Pretoria CBD. This is the booming commerce area of trading, filled with traffic of business opportunities. The Health Connect is situated at 358 Francis Baard Street. The Health Connect offers a 56 square meter whitebox unit that can be fitted to the tenant's specific needs. The Health Connect building has communal facilities which include the reception area, a kitchen and ablutions. The unit features It features air-conditioning to contribute to enhancing the air quality in the workplace. The unit is fitted with large windows allowing natural light to brighten up the office, laminated floors and back power supply to help keep productivity flowing during load shedding.