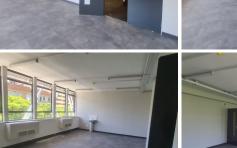

## BACK UP POWER SUPPLY AVAILABLE

The Health Connect building is situated right in the heart of Pretoria, which is the Pretoria CBD. This is the booming commerce area of trading, filled with traffic of business opportunities. The Health Connect is situated at 358 Francis Baard Street. The Health Connect offers a 56 square meter whitebox unit that can be fitted to the tenant's specific needs. The Health Connect building has communal facilities which include the reception area, a kitchen and ablutions. The unit features It features air-conditioning to contribute to enhancing the air quality in the workplace. The unit is fitted with large windows allowing natural light to brighten up the office, laminated floors and back power supply to help keep productivity flowing during load shedding.

Gross Monthly Rental R12,422 Ex Vat Lease Period Negotiable Available From Immediately

| Floor Size m <sup>2</sup> | 56         | Security         | Yes |
|---------------------------|------------|------------------|-----|
| Parking Bays              | -          | Air Conditioning | Yes |
| Title                     | -          | Generator        | -   |
| Zoning                    | Commercial | Fibre            | -   |