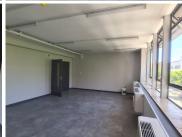

## BACK UP POWER SUPPLY AVAILABLE

The Health Connect building is situated right in the heart of Pretoria, which is the Pretoria CBD. This is the booming commerce area of trading, filled with traffic of business opportunities. The Health Connect is situated at 358 Francis Baard Street. The Health Connect offers a 56 square meter whitebox unit that can be fitted to the tenant's specific needs. The Health Connect building has communal facilities which include the reception area, a kitchen and ablutions. The unit features It features air-conditioning to contribute to enhancing the air quality in the workplace. The unit is fitted with large windows allowing natural light to brighten up the office, laminated floors and back power supply to help keep productivity flowing during load shedding.

Gross Monthly Rental R12,422 Ex Vat Lease Period Negotiable Available From Immediately

| Floor Size m <sup>2</sup> | 56         | Security         | Yes |
|---------------------------|------------|------------------|-----|
| Parking Bays              | -          | Air Conditioning | Yes |
| Title                     | -          | Generator        | -   |
| Zoning                    | Commercial | Fibre            | -   |