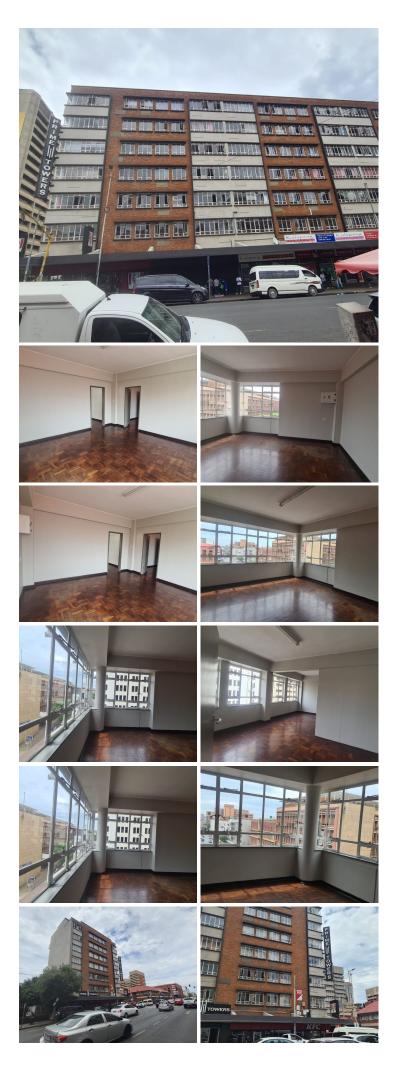

#### NO LOADSHEDDING

The Prime Towers building is situated on 296 Francis Baard Street right in the heart of Pretoria located at Pretoria CBD. Pretoria is the thriving commerce area of trading, filled with traffic of business opportunities. Prime Towers building offers 60 square meter office space to lease. The working space is a closed office. The building offers communal facilities including a reception area, boardroom, a kitchen and ablutions. The working features air-conditioning to contribute to enhancing the air quality in the workplace. It is fitted with laminated flooring and large windows allowing natural light to brighten up the office. The building has an elevator, making it a workplace that is accessible to those in wheelchairs.

The property offers 24 -hour security. The building is in walking distance to the Gauteng High Court, TUT Arcadia campus, The Sammy Marks Square and in close proximity to The State Theatre. The property is on the main road, therefore easily accessible to public transport, in close...

Gross Monthly Rental Lease Period Available From

R5,464 Ex Vat Negotiable Immediately

| Floor Size m <sup>2</sup> | 60         | Security         | Yes |
|---------------------------|------------|------------------|-----|
| Parking Bays              | -          | Air Conditioning | Yes |
| Title                     | -          | Generator        | -   |
| Zoning                    | Commercial | Fibre            | -   |