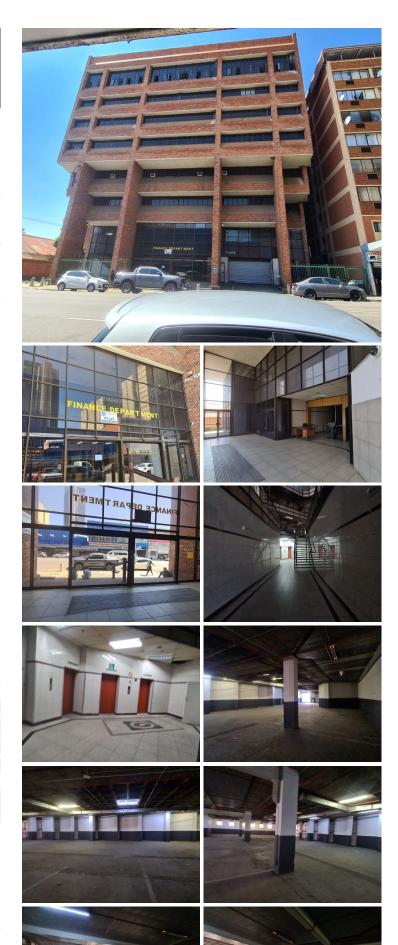

## 1,534,100 pm

373 PRETORIUS STREET BUILDING | PRETORIUS STREET | PRETORIA CENTRAL

13340 m<sup>2</sup>

373 PRETORIUS STREET BUILDING | 13, 340 SQUARE METER COMMERCIAL BUILDING TO LET | PRETORIUS STREET | PRETORIA CENTRAL

## NO LOADSHEDDING

The 373 Pretorius building is situated at 373 Pretorius Street right in the heart of Pretoria located at Pretoria CBD, Pretoria is a flourishing commercial hub with an abundance of business prospects. Pretoria CBD is home to the State Theatre, Reserve bank, Sammy Marks Mall which is an extremely busy Centre in Pretoria, Tramshed and Union Building. Pretoria offers a lot of main arterial making it easily accessible to public transport, bus routes and a variety of amenities from retail stores, to grocery stores such as Woolworths, Pick n Pay and Shoprite Checkers, fast food outlets such as KFC and Chicken Licken and various government departments. The Pretoria central is home to a few medical centres such as Louis Pasture Hospital, Mediclinic Medforum and Netcare

The 373 Pretorius Building used to be home to Tshwane Municipality offices, the 13, 340 square meter building is three floors, and it comprises out of a reception area on the ground floor Gross Monthly Rentals or Pall, 5634, 100 Ex Vat