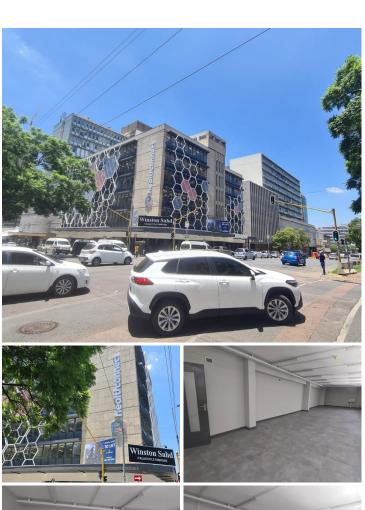

## BACK UP POWER SUPPLY AVAILABLE

The Health Connect building is situated right in the heart of Pretoria, which is the Pretoria CBD. This is the booming commerce area of trading, filled with traffic of business opportunities. The Health Connect is situated at 358 Francis Baard Street. The Health Connect offers a 131 square meter whitebox unit that can be fitted to the tenant's specific needs. The unit features It features airconditioning to contribute to enhancing the air quality in the workplace. The unit is fitted with large windows allowing natural light to brighten up the office, laminated floors and back power supply to help keep productivity flowing during load shedding. The Health Connect building has communal facilities which include the reception area, a kitchen and ablutions.

The Health Connect is situated on the main road, making it easily accessible to public transport, bus routes and a variety of amenities from retail stores such as Ackermans, PEP and Jet to name a few. Pretoria CBD hosts The Tramshed and Sammy Marks...